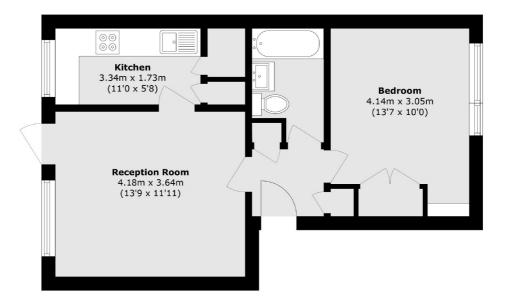

£335,000

Total area (approx.): 43.2 sq. m (465.0 sq. ft)

Snellers Teddington Sales 74 Broad Street Teddington TW11 8QX 020 8408 8040 teddingtonsales@snellers.co.uk

Energy Rating: We aim to make our particulars both accurate and reliable. However they are not guaranteed; nor do they form part of an offer or contract. If you require clarification on any points then please contact us, especially if you're traveling some distance to view. Please note that appliances and heating systems have not been tested and therefore no warranties can be given as to their good working order