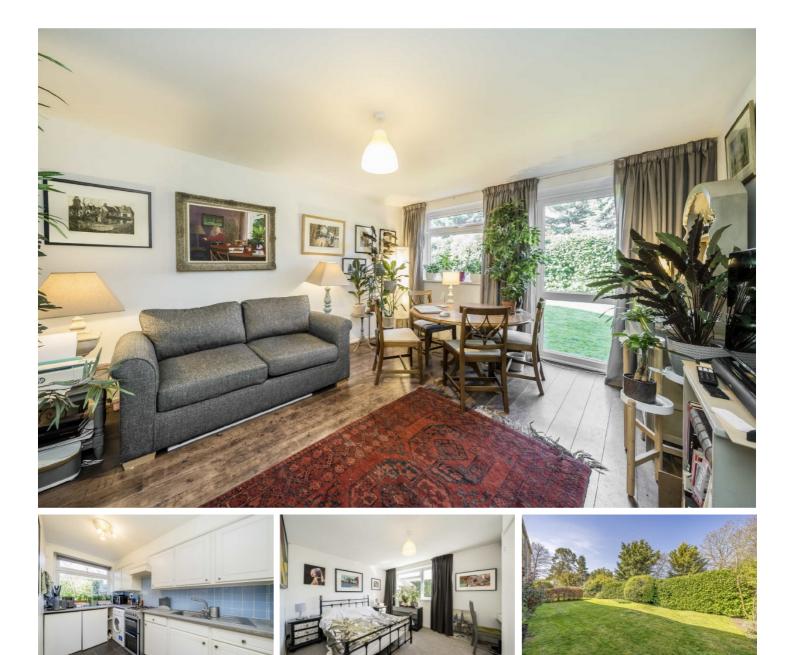

## Harrowdene Gardens, TW11

A lovely ground floor one bedroom flat forming part of a lovely development situated opposite Bushy Park. The spacious reception room has a door leading onto gardens. This apartment is situated just a few minutes walk from Teddington station, has the advantage of a garage and no forward chain.

The apartment is ideally situated in a popular development directly opposite Bushy Park, and only 0.2 Miles from Teddington Station. There is easy access to Kingston either walking or by bus.

- Large Reception Room 
  Fitted Kitchen 
  Double Bedroom
- Bathroom Garage No Chain •