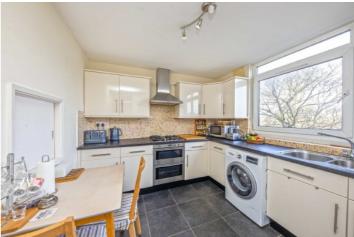

- Two Double Bedrooms
  Riverside Development
  Private Balcony
  Allocated Parking Space
  Communal Gardens
  Heated Swimming Pool •
- Tennis Court •

Total area: approx. 84.6 sq. metres (910.9 sq. feet)