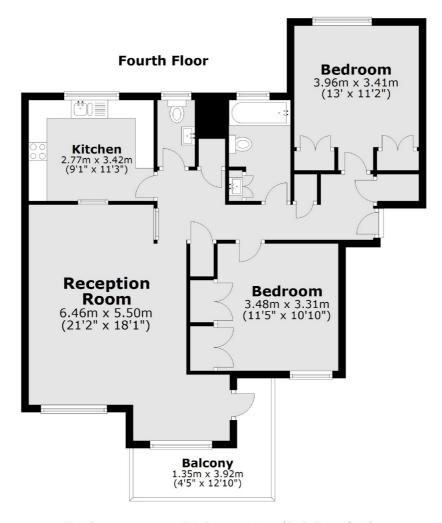

- Two Double Bedrooms
  Riverside Development
  Private Balcony
  Allocated Parking Space
  Communal Gardens
  Heated Swimming Pool •
- Tennis Court •

Total area: approx. 84.6 sq. metres (910.9 sq. feet)