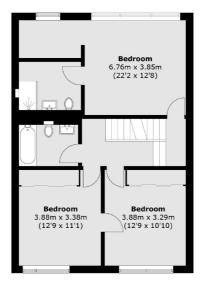

## **ESTATE AGENTS**

**Second Floor** 

**Third Floor** 

**Ground Floor** 

First Floor

Total area (approx.): 236.4 sq. m (2,544.6 sq. ft) External Storage: 0.5 sq. m (5.4 sq. ft) Terrace: 36.8 sq. m (396.1 sq. ft)