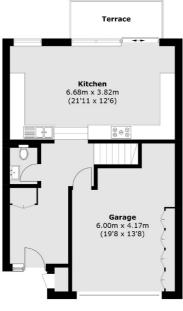

## **ESTATE AGENTS**

**Second Floor** 

**Third Floor** 

**Ground Floor** 

First Floor

Total area (approx.): 236.4 sq. m (2,544.6 sq. ft) External Storage: 0.5 sq. m (5.4 sq. ft) Terrace: 36.8 sq. m (396.1 sq. ft)