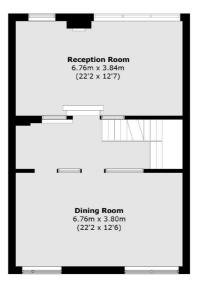

## **ESTATE AGENTS**

**Second Floor** 

**Third Floor** 

**Ground Floor** 

First Floor

Total area (approx.): 236.4 sq. m (2,544.6 sq. ft) External Storage: 0.5 sq. m (5.4 sq. ft) Terrace: 36.8 sq. m (396.1 sq. ft)