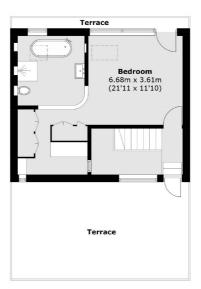

## **ESTATE AGENTS**

**Second Floor** 

**Third Floor** 

**Ground Floor** 

First Floor

Total area (approx.): 236.4 sq. m (2,544.6 sq. ft) External Storage: 0.5 sq. m (5.4 sq. ft) Terrace: 36.8 sq. m (396.1 sq. ft)