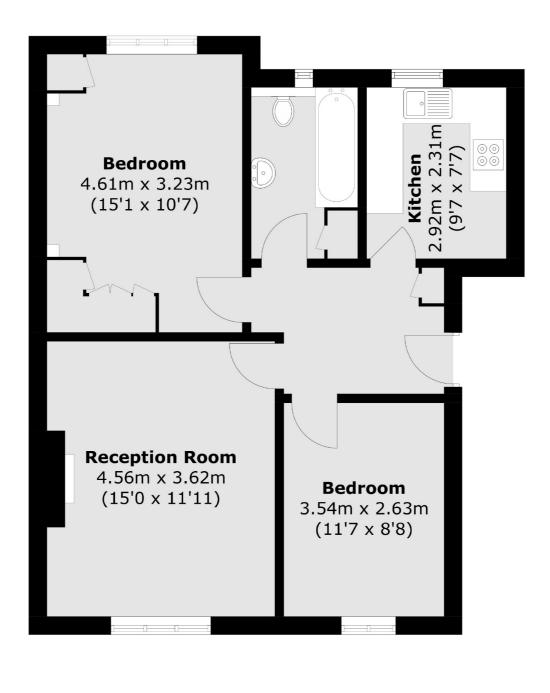

## SNELLERS ESTATE AGENTS

Total area (approx.): 62.4 sq. m (671.7 sq. ft)

Snellers Teddington Sales 74 Broad Street Teddington TW11 8QX 020 8408 8040 teddingtonsales@snellers.co.uk

Energy Rating: C We aim to make our particulars both accurate and reliable. However they are not guaranteed; nor do they form part of an offer or contract. If you require clarification on any points then please contact us, especially if you're traveling some distance to view. Please note that appliances and heating systems have not been tested and therefore no warranties can be given as to their good working order