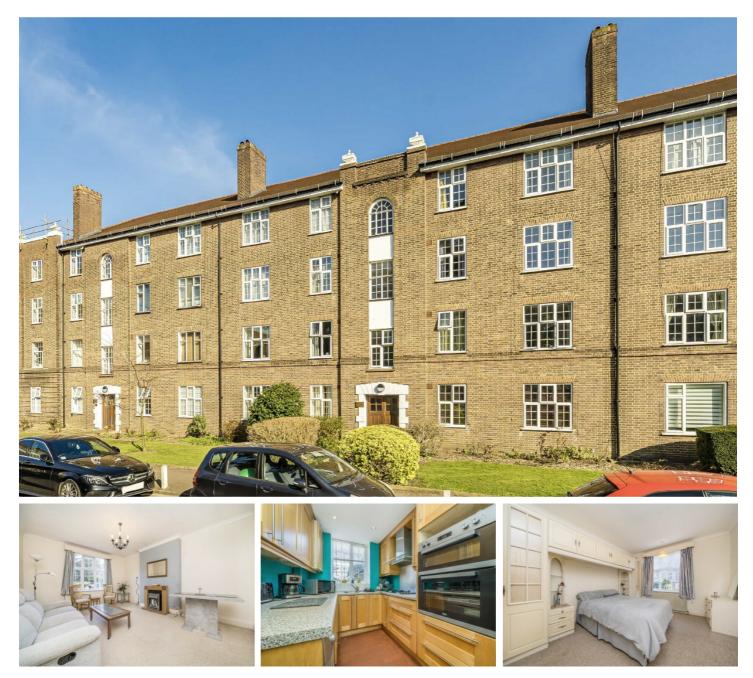

## **Birkenhead Avenue, KT2**

A light and airy ground floor two bedroom apartment forming part of a popular landmark development. This apartment offers almost 700 sq ft of living space, residents parking and there is the added advantage of no chain.

This apartment forms part of a 'landmark' development very close to Norbiton Station. There are local shops and bus routes almost on your doorstep and Kingston town centre with fabulous shops and riverside bars & restaurants are just a little further.

- Two Double Bedrooms Large Reception Fitted Kitchen •
  Bathroom Residents Parking No Chain •

£339,950