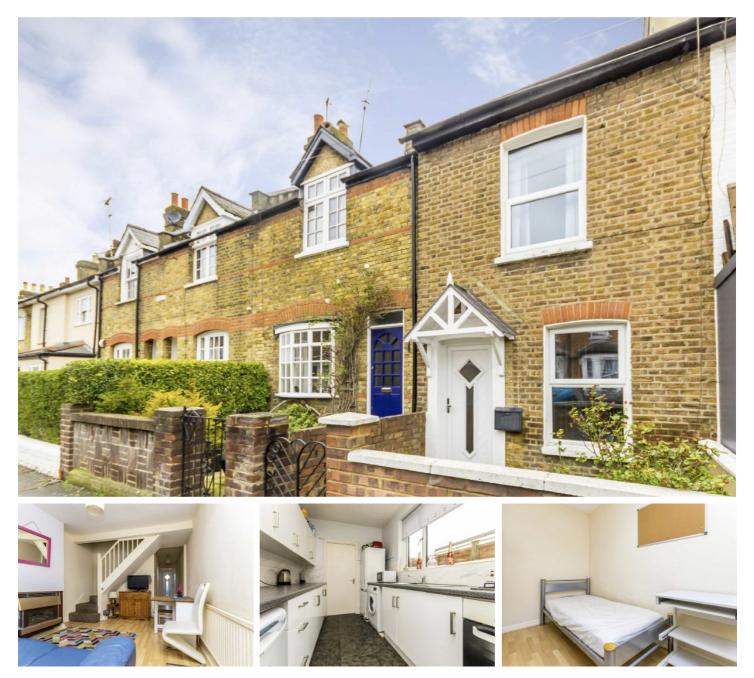

## Victor Road, TW11

A fabulous opportunity to buy a three bedroom Victorian cottage which offers almost 850 sq ft of living space set over two floors. This house can be easily further extended (subject to consents) and has a large private rear garden and no forward chain.

This property is well located for local shops and bus routes, with Fulwell station just 0.4 miles away. Teddington High Street and Teddington station are just 0.8 miles away. The area has many highly regarded schools with St.Mary's & St. Peters extremely closeby.

- Two Reception Rooms Fitted Kitchen Two Bathrooms Three Bedrooms Large Garden No Chain •

£679,950