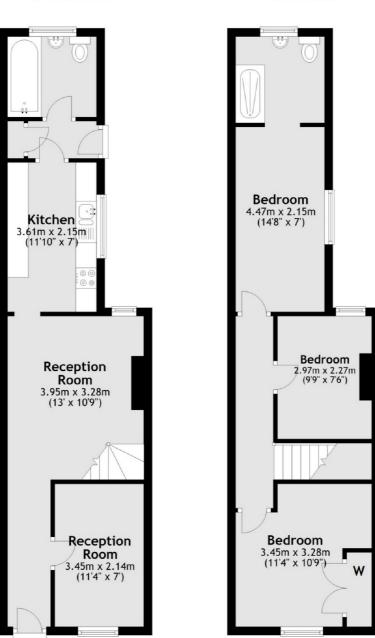

## Ground Floor

First Floor

Total area: approx. 78.3 sq. metres (842.6 sq. feet)

Snellers Teddington Sales 74 Broad Street Teddington TW11 8QX 020 8408 8040 teddingtonsales@snellers.co.uk

Energy Rating: D We aim to make our particulars both accurate and reliable. However they are not guaranteed; nor do they form part of an offer or contract. If you require clarification on any points then please contact us, especially if you're traveling some distance to view. Please note that appliances and heating systems have not been tested and therefore no warranties can be given as to their good working order