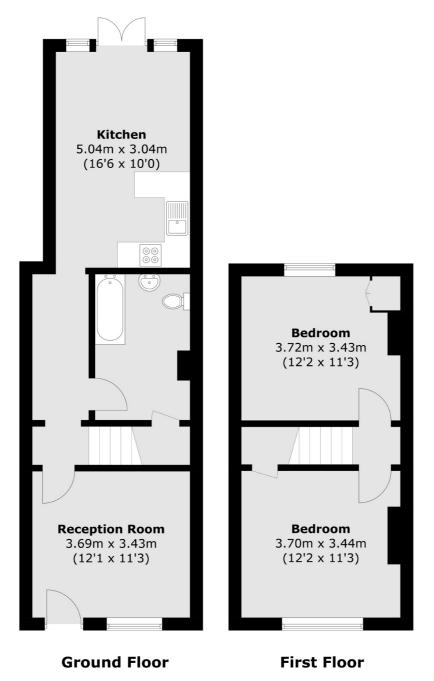

- Victorian 
  Two Double Bedrooms
  Excellent Location
- Private Garden 
  Great School Catchments 
  No Onward Chain

Total area (approx.): 76.2 sq. m (820.2 sq. ft)

Snellers Teddington Sales 74 Broad Street Teddington TW11 8QX 020 8408 8040 teddingtonsales@snellers.co.uk