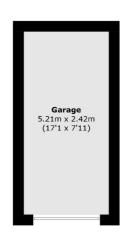

Total area (approx.): 43.1 sq. m (463.9 sq. ft) Garage area (approx.): 12.6 sq. m (135.6 sq. ft)

Snellers Teddington Sales 74 Broad Street Teddington TW11 8QX 020 8408 8040 teddingtonsales@snellers.co.uk