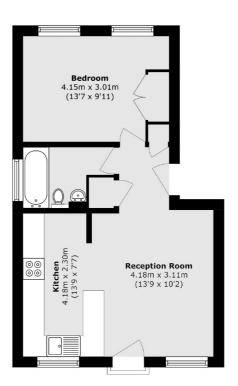

Total area (approx.): 43.1 sq. m (463.9 sq. ft) Garage area (approx.): 12.6 sq. m (135.6 sq. ft)

Snellers Teddington Sales 74 Broad Street Teddington TW11 8QX 020 8408 8040 teddingtonsales@snellers.co.uk