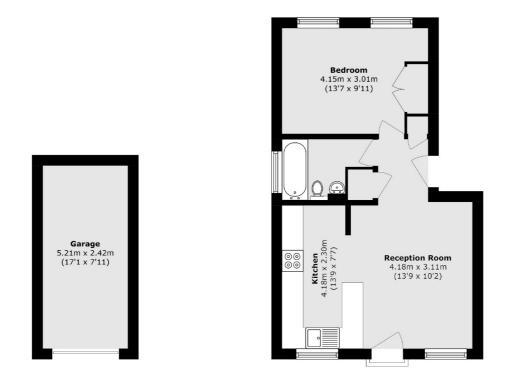

£335,000

Total area (approx.): 43.1 sq. m (463.9 sq. ft) Garage area (approx.): 12.6 sq. m (135.6 sq. ft)

Snellers Teddington Sales 74 Broad Street Teddington TW11 8QX 020 8408 8040 teddingtonsales@snellers.co.uk