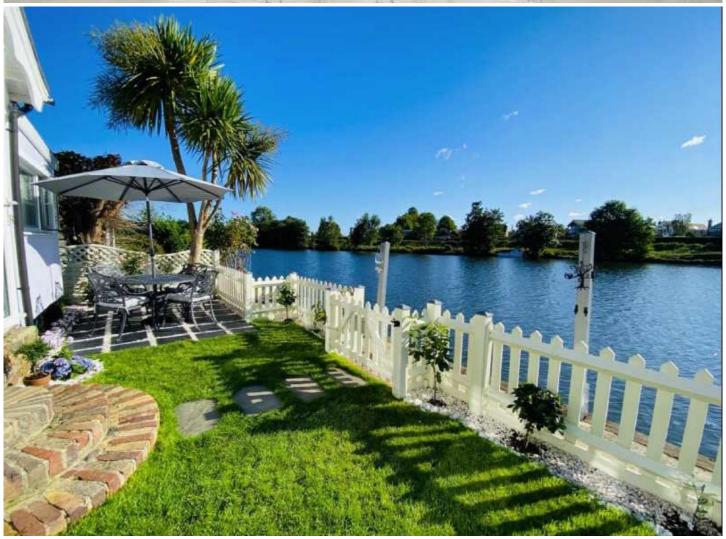

Externally there is a delightful courtyard garden to the front of the house and there is a fabulous mainly lawned garden with picket fencing leading onto the river and there is a private mooring too. Off the island there is extensive parking for residents and visitors.