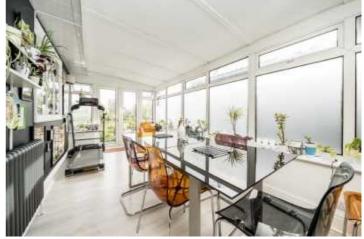

The main reception room is a stunning space and has fabulous views over the river. This room has an open-plan contemporary style fitted kitchen with a large island for informal entertaining and dining too. There is an adjoining conservatory/sun room and this again has direct views over the river. This would be a perfect dining room and has previously been used as a gym, a study/home office and space for the family to relax.