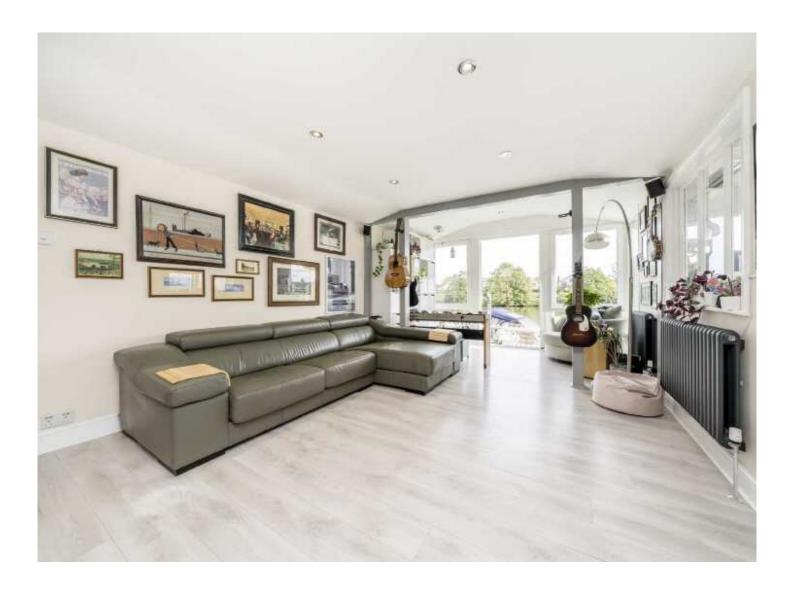

The main reception room is a stunning space and has fabulous views over the river. This room has an open-plan contemporary style fitted kitchen with a large island for informal entertaining and dining too. There is an adjoining conservatory/sun room and this again has direct views over the river. This would be a perfect dining room and has previously been used as a gym, a study/home office and space for the family to relax.