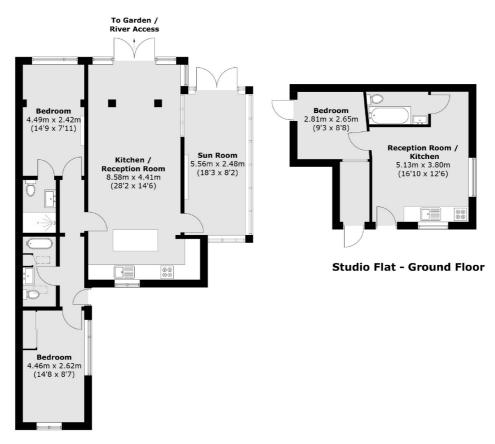

## **Ground Floor**

Total area (approx.): 82.4 sq. m (886.9 sq. ft) Studio Flat area (approx.): 30.8 sq. m (331.5 sq. ft)

Snellers Teddington Sales 74 Broad Street Teddington TW11 8QX 020 8408 8040 teddingtonsales@snellers.co.uk