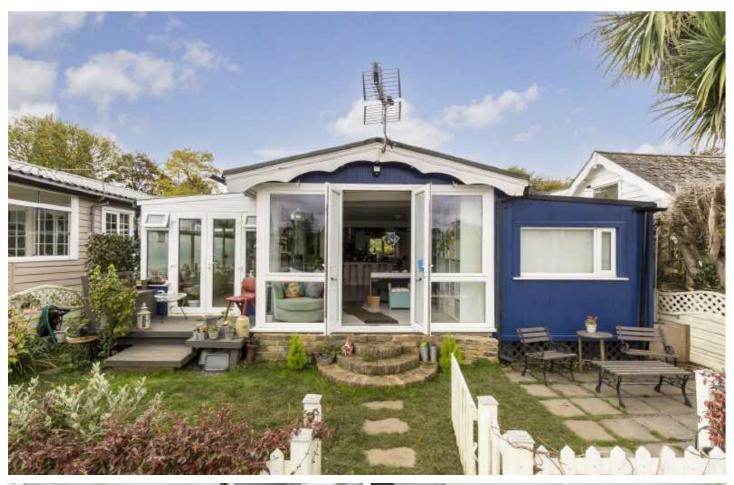

## **Trowlock Island, TW11**

£1,150,000

A truly unique detached bungalow situated in the most perfect location on a traffic-free private island on the River Thames. The house offers over 1,200 sq ft of well presented living space including a separate studio which provides rental income for the owners. The house also has the advantage of plenty of private parking and the most stunning direct river views.

Externally there is a delightful courtyard garden to the front of the house and there is a fabulous mainly lawned garden with picket fencing leading onto the river and there is a private mooring too. Off the island there is extensive parking for residents and visitors.