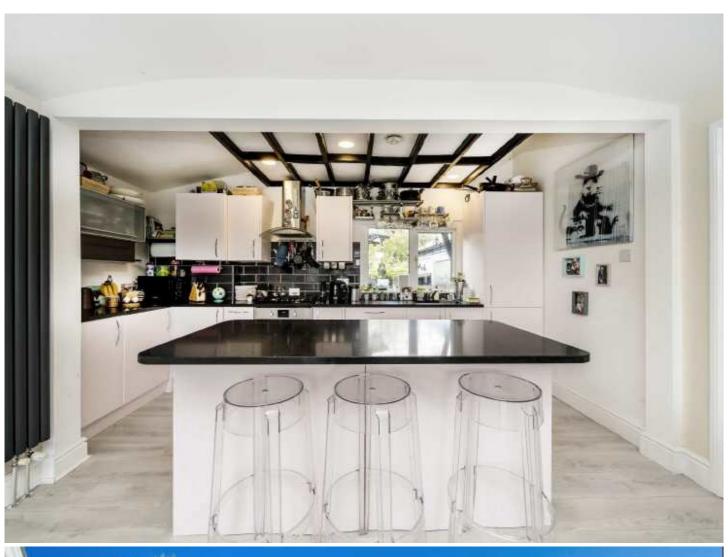

The main reception room is a stunning space and has fabulous views over the river. This room has an open-plan contemporary style fitted kitchen with a large island for informal entertaining and dining too. There is an adjoining conservatory/sun room and this again has direct views over the river. This would be a perfect dining room and has previously been used as a gym, a study/home office and space for the family to relax.