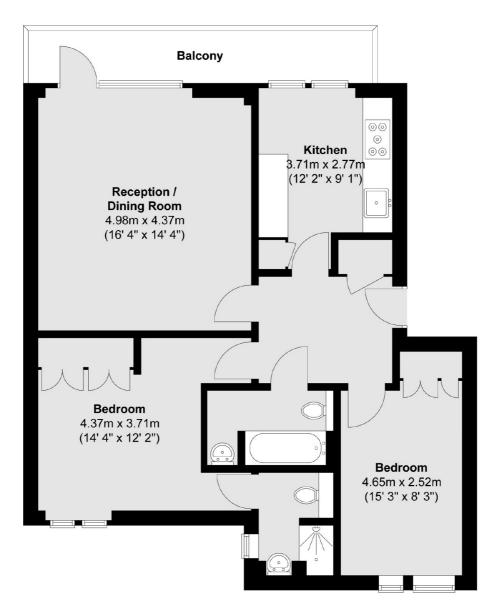

## Manor Road, TW11

£599,950

A beautifully presented apartment forming part of a stylish contemporary building, quietly situated close to Teddington Lock. The apartment offers over 800 sq ft of living space and has the advantage of underground parking, long private balcony and a separate secure storage unit.

- Large Reception Room Superb Kitchen Two Bedrooms •
  Two Bathrooms South Facing Balcony Underground Parking •
  Separate Secure Storage •

Total area (approx.): 74.8 sq. m (805 sq. ft)
Total balcony area (approx.): 7.2 sq. m (77 sq. ft)