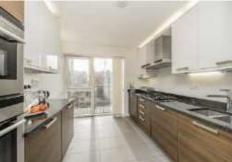

- Large Reception Room Superb Kitchen Two Bedrooms •
  Two Bathrooms South Facing Balcony Underground Parking •
  Separate Secure Storage •

Total area (approx.): 74.8 sq. m (805 sq. ft)
Total balcony area (approx.): 7.2 sq. m (77 sq. ft)