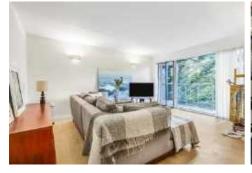

- Large Reception Room Superb Kitchen Two Bedrooms •
  Two Bathrooms South Facing Balcony Underground Parking •
  Separate Secure Storage •

Total area (approx.): 74.8 sq. m (805 sq. ft)
Total balcony area (approx.): 7.2 sq. m (77 sq. ft)