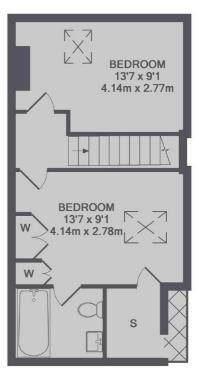

## SNELLERS ESTATE AGENTS

1ST FLOOR

2ND FLOOR

3RD FLOOR

TOTAL APPROX. FLOOR AREA 1133 SQ.FT. (105.3 SQ.M.)

Snellers Teddington Sales 74 Broad Street Teddington TW11 8QX 020 8408 8040 teddingtonsales@snellers.co.uk