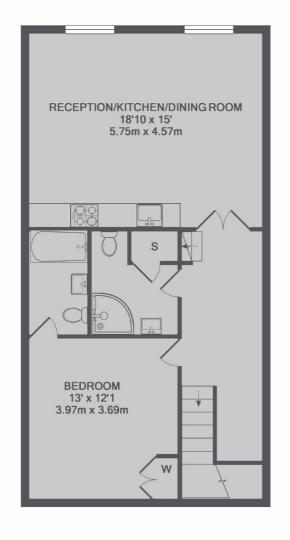

## SNELLERS ESTATE AGENTS

1ST FLOOR

2ND FLOOR

3RD FLOOR

TOTAL APPROX. FLOOR AREA 1133 SQ.FT. (105.3 SQ.M.)

Snellers Teddington Sales 74 Broad Street Teddington TW11 8QX 020 8408 8040 teddingtonsales@snellers.co.uk