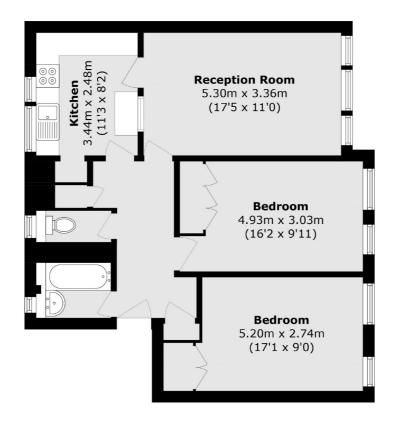

## SNELLERS ESTATE AGENTS

Total area (approx.): 71.4 sq. m (768.5 sq. ft)

Snellers Teddington Sales 74 Broad Street Teddington TW11 8QX 020 8408 8040 teddingtonsales@snellers.co.uk

Energy Rating: C We aim to make our particulars both accurate and reliable. However they are not guaranteed; nor do they form part of an offer or contract. If you require clarification on any points then please contact us, especially if you're traveling some distance to view. Please note that appliances and heating systems have not been tested and therefore no warranties can be given as to their good working order