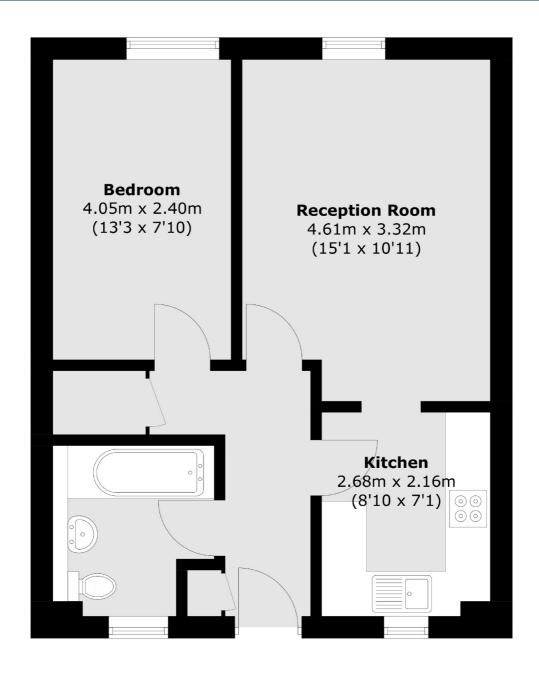

- Reception Room Double Bedroom Fitted Kitchen •
- Bathroom Reserved Parking •

Total area (approx.): 44.4 sq. m (477.9 sq. ft)

Snellers Teddington Sales 74 Broad Street Teddington TW11 8QX 020 8408 8040 teddingtonsales@snellers.co.uk