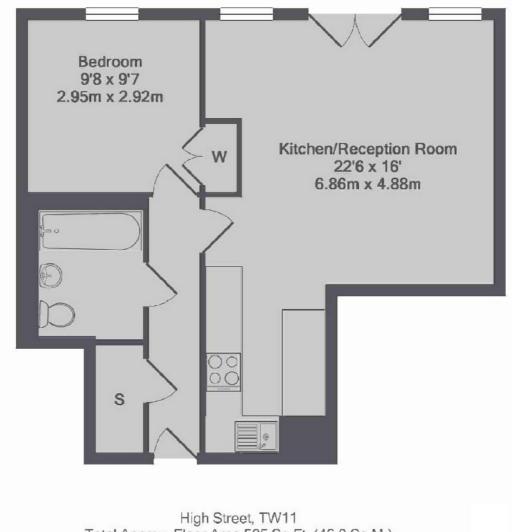

- Double Bedroom Reception Room Contemporary Kitchen •
  Central Location Juliet Balcony No Forward Chain •

£259,950

Total Approx. Floor Area 505 Sq.Ft. (46.9 Sq.M.)

Snellers Teddington Sales 74 Broad Street Teddington TW11 8QX 020 8408 8040 teddingtonsales@snellers.co.uk