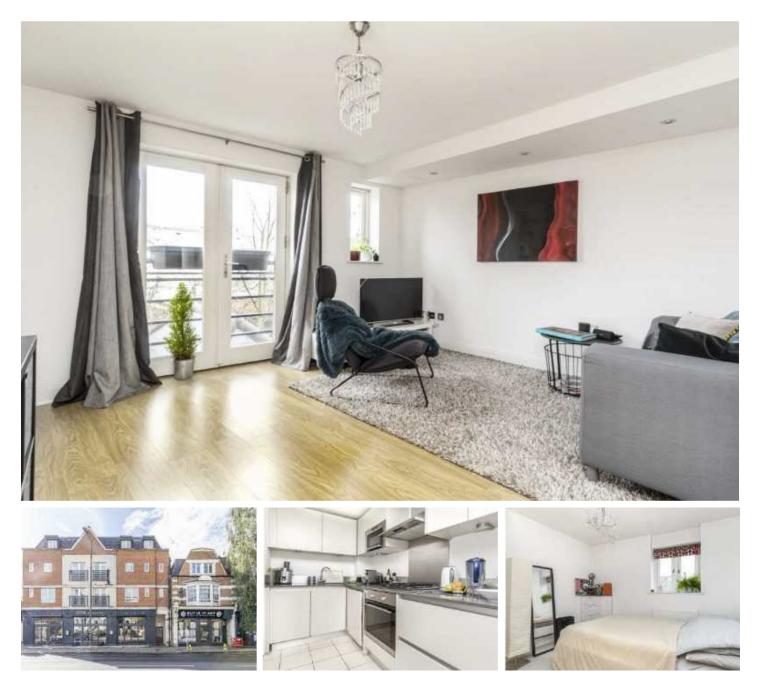

## High Street, TW11

A one bedroom flat forming part of a modern development situated in an incredible central location. This apartment has a Juliet balcony and no forward chain.

The apartment is situated half a mile from Teddington mainline station and even closer to the River Thames with a fantastic range of shops, bars and restaurants close by.

- Double Bedroom Reception Room Contemporary Kitchen •
  Central Location Juliet Balcony No Forward Chain •

£259,950

Total Approx. Floor Area 505 Sq.Ft. (46.9 Sq.M.)

Snellers Teddington Sales 74 Broad Street Teddington TW11 8QX 020 8408 8040 teddingtonsales@snellers.co.uk