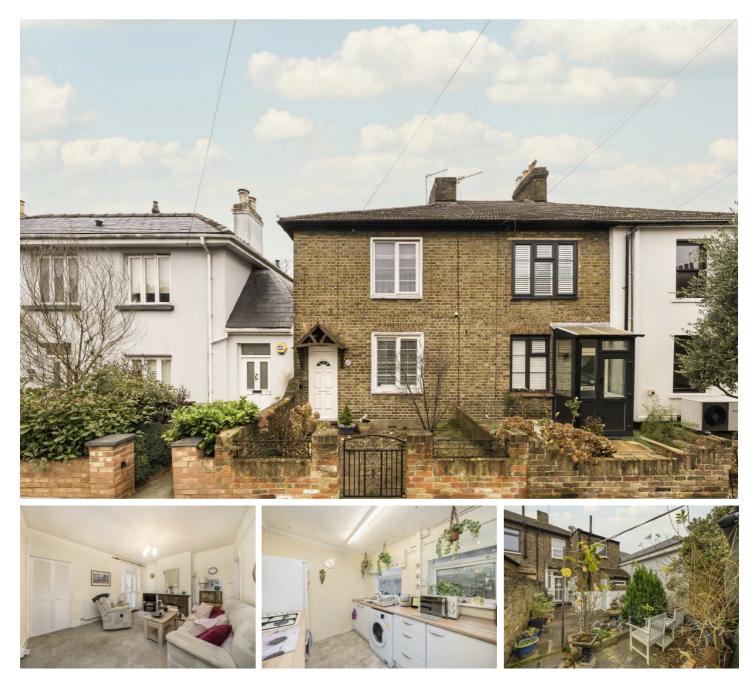

## Victoria Road, KT1

£500,000

A truly charming two bedroom end-terraced cottage situated in a fabulous residential street. This house offers over 1,000 sq ft of living space over two floors and has the advantage of both a garage and no forward chain.

This house is situated in a quiet residential street, close to Norbiton station. The fabulous shopping centre of Kingston is just over half a mile away and the station is close too.

- Two Receptions Two Bedrooms Upstairs Bathroom Private Garden Garage No Chain ٠