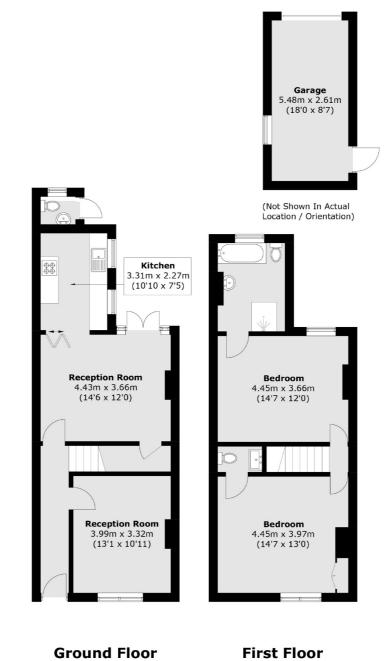

## SNELLERS ESTATE AGENTS

Total area (approx.): 93.5 sq. m (1006.5 sq. ft) Garage : 14.4 sq. m (155.0 sq. ft) External WC : 1.2 sq. m (12.9 sq. ft)

Snellers Teddington Sales 74 Broad Street Teddington TW11 8QX 020 8408 8040 teddingtonsales@snellers.co.uk