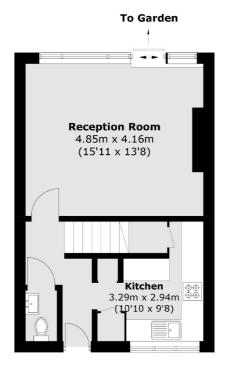

- Large Reception Room 
  Separate Kitchen 
  Three Bedrooms
- Bathroom 
  Communal Gardens

£499,950

## SNELLERS ESTATE AGENTS

**Ground Floor** 

**First Floor** 

Total area (approx.): 79.8 sq. m ( 859.9 sq. ft)

Snellers Teddington Sales 74 Broad Street Teddington TW11 8QX 020 8408 8040 teddingtonsales@snellers.co.uk