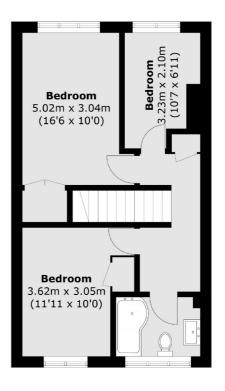

- Large Reception Room 
  Separate Kitchen 
  Three Bedrooms
- Bathroom 
  Communal Gardens

£499,950

## SNELLERS ESTATE AGENTS

**Ground Floor** 

**First Floor** 

Total area (approx.): 79.8 sq. m ( 859.9 sq. ft)

Snellers Teddington Sales 74 Broad Street Teddington TW11 8QX 020 8408 8040 teddingtonsales@snellers.co.uk