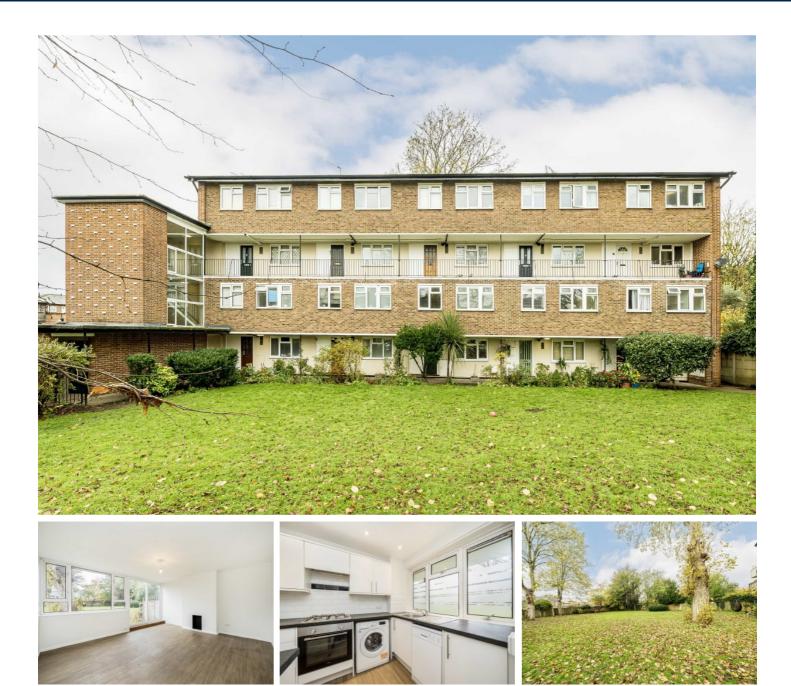

## Cambridge Road, TW11

A fabulous ground and first floor maisonette benefitting from direct access to a large communal garden. This apartment offers almost 900 sq ft of newly decorated living space and also has the advantage of no chain.

This apartment is situated in a superb central Teddington location, just off the High Street. Teddington station is about half a mile away and there is also easy access to Bushy Park and the river Thames too.

- Large Reception Room 
  Separate Kitchen 
  Three Bedrooms
- Bathroom 
  Communal Gardens

£499,950