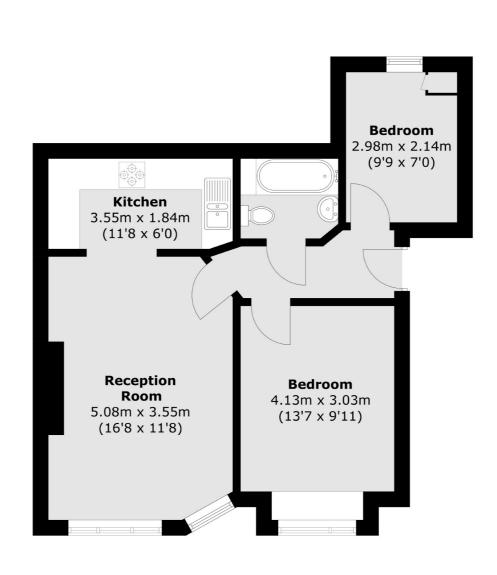

£325,000

Total area (approx.): 50.6 sq. m (544.6 sq. ft)

Snellers Teddington Sales 74 Broad Street Teddington TW11 8QX 020 8408 8040 teddingtonsales@snellers.co.uk

Energy Rating: C We aim to make our particulars both accurate and reliable. However they are not guaranteed; nor do they form part of an offer or contract. If you require clarification on any points then please contact us, especially if you're traveling some distance to view. Please note that appliances and heating systems have not been tested and therefore no warranties can be given as to their good working order