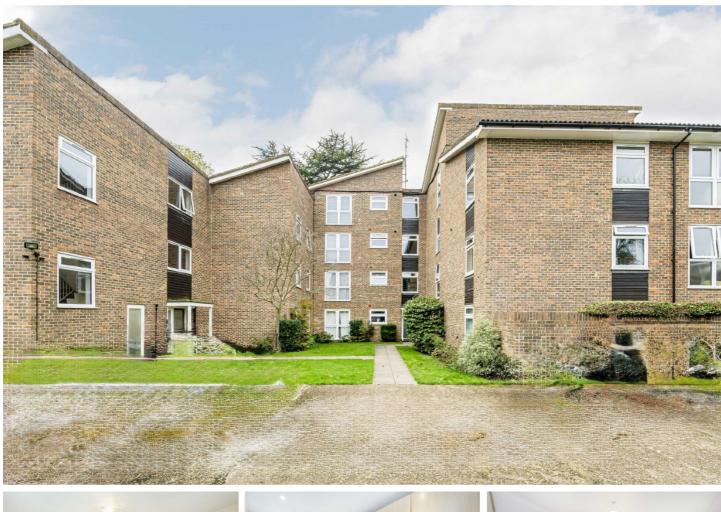

## Cromwell Road, TW11

A fabulous first floor apartment forming part of a popular development just moments from the station. This apartment offers over 650 sq ft of living space and has the advantage of both a garage and no forward chain.

The apartment is situated in a highly convenient location almost adjacent to Teddington station. There is access to Bushy Park and the High Street with its fantastic shops, bars and restaurants.

- Two Double Bedrooms 
  Large Reception 
  Fitted Kitchen
- Bathroom 
  Garage 
  Communal Gardens