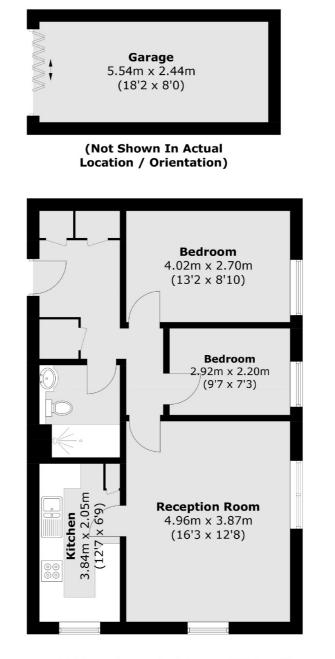

£399,950

Total area (approx.): 60.6 sq. m (652.3 sq. ft) Garage: 13.8 sq. m (148.5 sq. ft) Total: 74.4 sq. m (800.8 sq. ft)

Snellers Teddington Sales 74 Broad Street Teddington TW11 8QX 020 8408 8040 teddingtonsales@snellers.co.uk