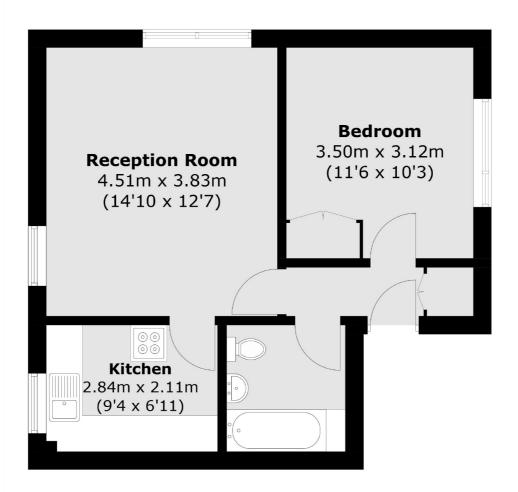

- Lovely Reception Room Fitted Kitchen Double Bedroom •
   Bathroom Communal Gardens Shared Freehold •

Total area (approx.): 42.9 sq. m (461.8 sq. ft)

Snellers Teddington Sales
74 Broad Street
Teddington
TW11 8QX
020 8408 8040
teddingtonsales@snellers.co.uk