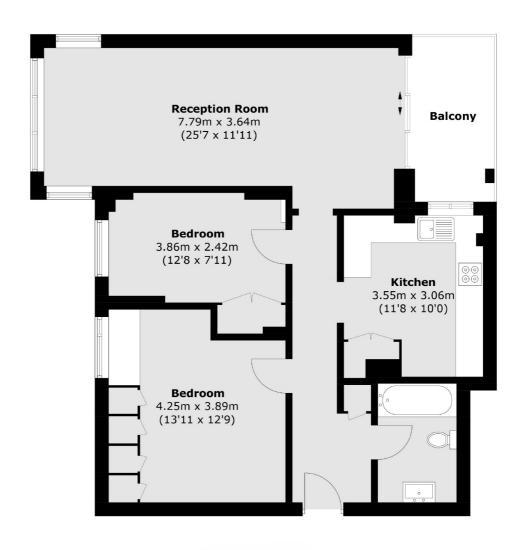

## River Reach, TW11

£549,950

A truly fabulous two double bedroom apartment situated on the top floor of this popular development. This apartment offers almost 850 sq ft of well presented living space and has the advantage of a private balcony with direct river views. This property also has the benefit of no forward chain and there is a garage too.

- Large Reception Room
   Contemporary Kitchen
   Two Bedrooms
- Bathroom Private Balcony River Views •

Total area (approx.): 78.7 sq. m (847.1 sq. ft) Balcony: 6.6 sq. m (71.0 sq. ft)

Snellers Teddington Sales 74 Broad Street Teddington TW11 8QX 020 8408 8040 teddingtonsales@snellers.co.uk