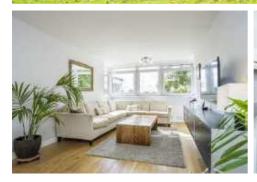

## River Reach, TW11

£549,950

A truly fabulous two double bedroom apartment situated on the top floor of this popular development. This apartment offers almost 850 sq ft of well presented living space and has the advantage of a private balcony with direct river views. This property also has the benefit of no forward chain and there is a garage too.

- Large Reception Room
   Contemporary Kitchen
   Two Bedrooms
- Bathroom Private Balcony River Views •

Total area (approx.): 78.7 sq. m (847.1 sq. ft) Balcony: 6.6 sq. m (71.0 sq. ft)

Snellers Teddington Sales 74 Broad Street Teddington TW11 8QX 020 8408 8040 teddingtonsales@snellers.co.uk