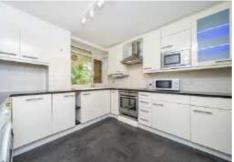

## River Reach, TW11

£549,950

A truly fabulous two double bedroom apartment situated on the top floor of this popular development. This apartment offers almost 850 sq ft of well presented living space and has the advantage of a private balcony with direct river views. This property also has the benefit of no forward chain and there is a garage too.

- Large Reception Room
   Contemporary Kitchen
   Two Bedrooms
- Bathroom Private Balcony River Views •

Total area (approx.): 78.7 sq. m (847.1 sq. ft) Balcony: 6.6 sq. m (71.0 sq. ft)

Snellers Teddington Sales 74 Broad Street Teddington TW11 8QX 020 8408 8040 teddingtonsales@snellers.co.uk