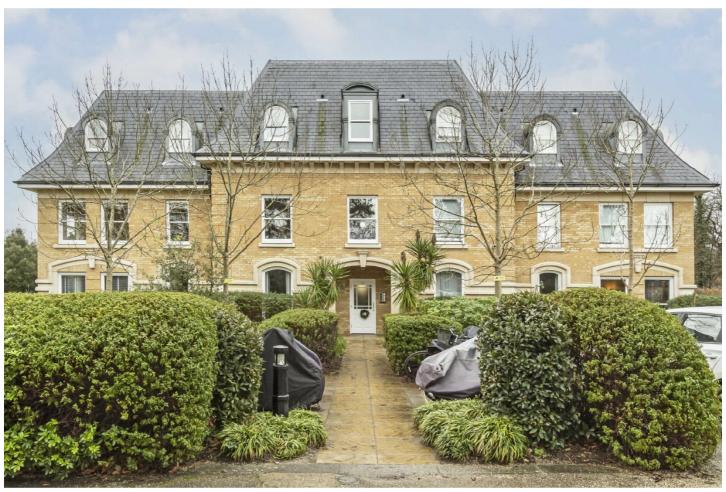

## Holmesdale Road, TW11

£1,375 PCM

A well presented ground floor one bedroom apartment surrounded by stunning communal gardens. The property benefits from high ceilings, allocated parking, the use of a residents gymnasium and good storage throughout.

Oak House is one of three residential blocks off Holmesdale Road, forming part of the Landgon Park Development. Surrounded by stunning communal gardens and within easy reach of both Kingston and Teddington Town centres.