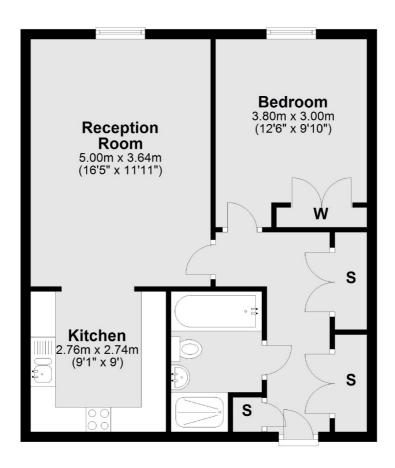

## **Ground Floor**

Total area: approx. 54.0 sq. metres (581.2 sq. feet)

Snellers Teddington Lettings 74 Broad Street Teddington TW11 8QX 020 8614 6140 teddingtonlettings@snellers.co.uk

Energy Rating: C We aim to make our particulars both accurate and reliable. However they are not guaranteed; nor do they form part of an offer or contract. If you require clarification on any points then please contact us, especially if you're traveling some distance to view. Please note that appliances and heating systems have not been tested and therefore no warranties can be given as to their good working order