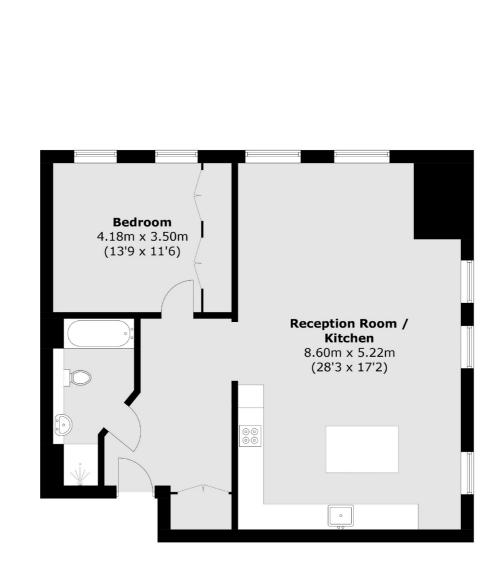

## SNELLERS ESTATE AGENTS

Total area (approx.): 79.4 sq. m (854.7 sq. ft)

Snellers Teddington Sales 74 Broad Street Teddington TW11 8QX 020 8408 8040 teddingtonsales@snellers.co.uk

Energy Rating: B We aim to make our particulars both accurate and reliable. However they are not guaranteed; nor do they form part of an offer or contract. If you require clarification on any points then please contact us, especially if you're traveling some distance to view. Please note that appliances and heating systems have not been tested and therefore no warranties can be given as to their good working order