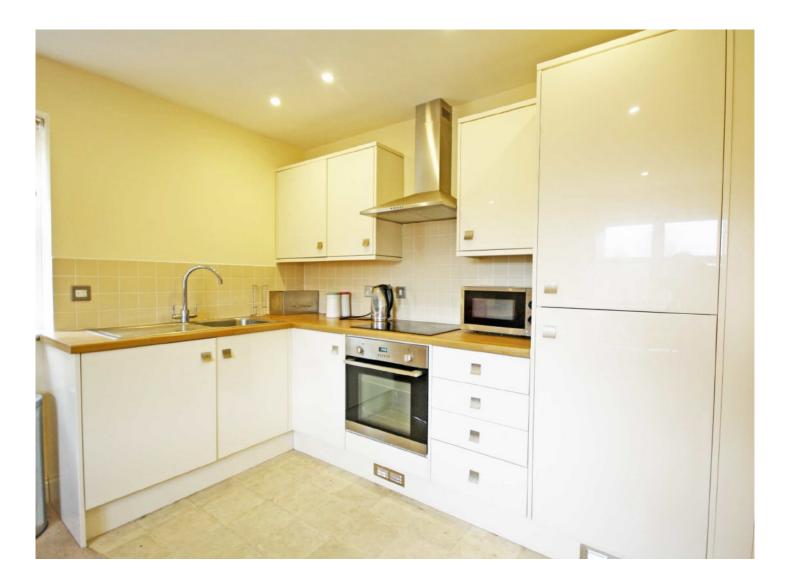

## Shacklegate Lane, TW11

This charming property boasts two double bedrooms, master bedroom with en suite shower room, modern bathroom, and open-plan living room with a modern, fully fitted kitchen. Benefits include double glazing and underfloor heating and use of a communal garden. £1,895 PCM

This charming property boasts two double bedrooms, master bedroom with en suite shower room, modern bathroom, and open-plan living room with a modern, fully fitted kitchen. Benefits include double glazing and underfloor heating and use of a communal garden.