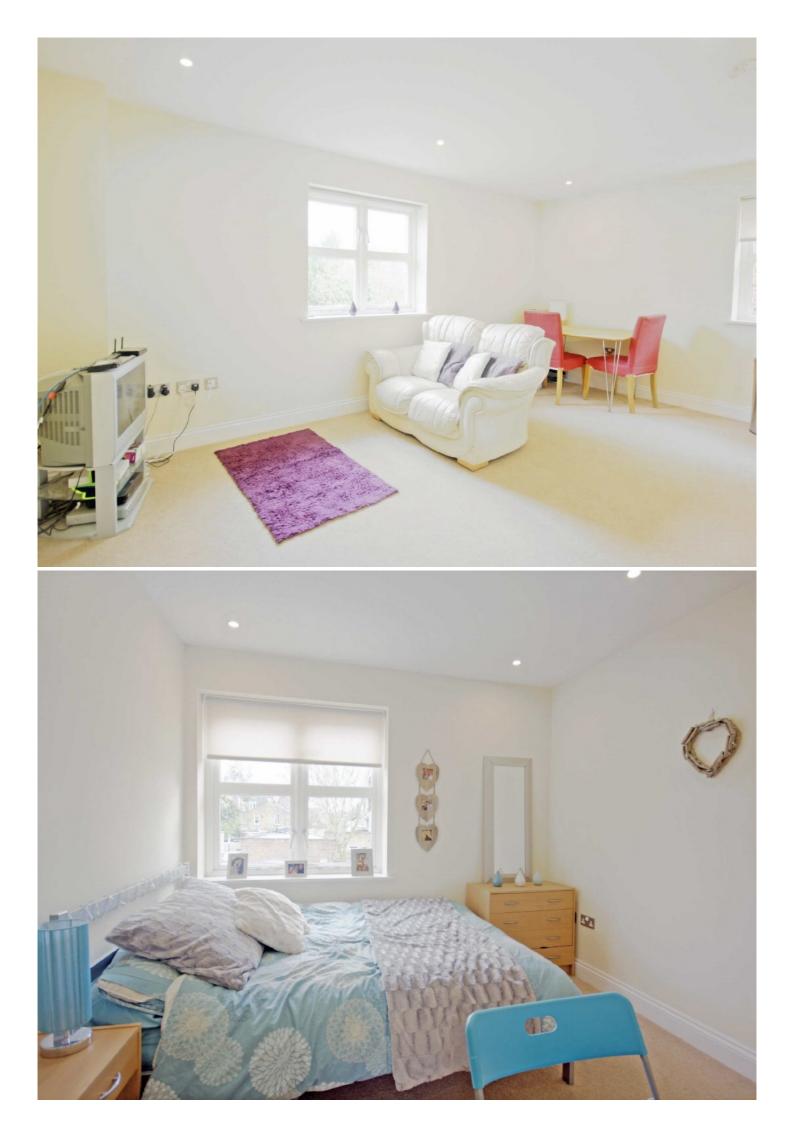

## Shacklegate Lane, TW11

This charming property boasts two double bedrooms, master bedroom with en suite shower room, modern bathroom, and open-plan living room with a modern, fully fitted kitchen. Benefits include double glazing and underfloor heating and use of a communal garden. £1,895 PCM

This charming property boasts two double bedrooms, master bedroom with en suite shower room, modern bathroom, and open-plan living room with a modern, fully fitted kitchen. Benefits include double glazing and underfloor heating and use of a communal garden.