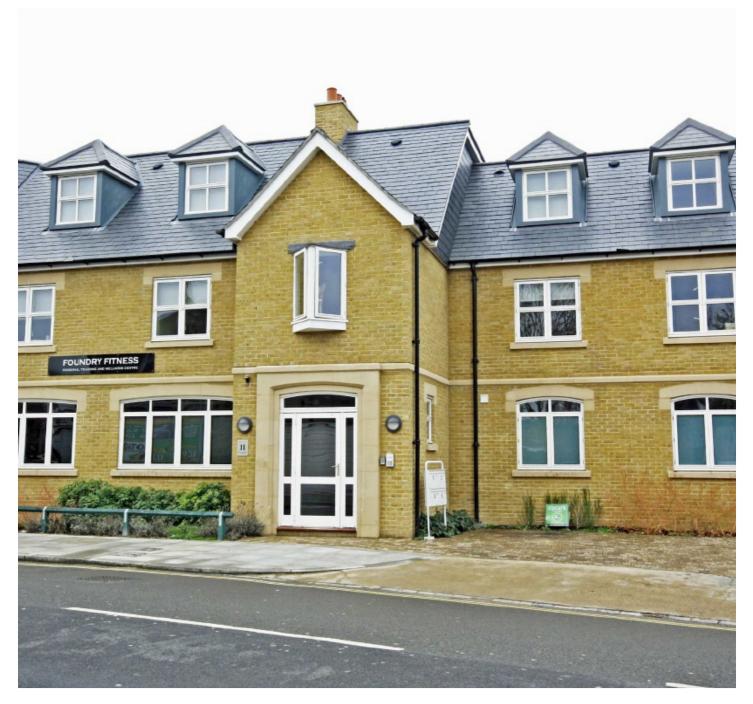

## Shacklegate Lane, TW11

This charming property boasts two double bedrooms, master bedroom with en suite shower room, modern bathroom, and open-plan living room with a modern, fully fitted kitchen. Benefits include double glazing and underfloor heating and use of a communal garden. £1,895 PCM

The property on Shacklegate Lane is within a development situated close to Fulwell train station and local amenities.

- Two Double Bedrooms Fully Fitted Kitchen Two Bathrooms •
  Underfloor Heating Communal Garden Close to Fulwell Train
- Underfloor Heating 
   Communal Garden 
   Close to Fulwell Train Station •