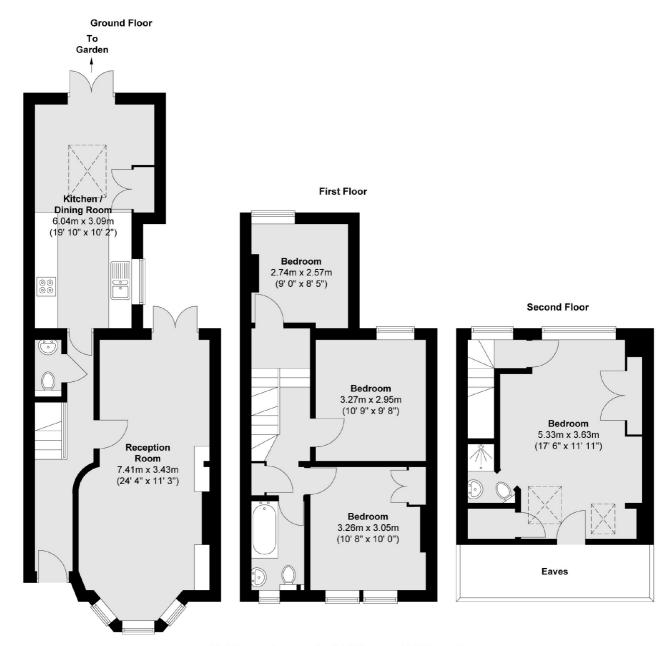

On the ground floor there is a through reception room with feature fireplace, bright eat-in kitchen with a range of integrated appliances and French doors leading onto the garden. On the first floor there are three bedrooms and a modern bathroom, and on the second floor is an open plan master bedroom with Ensuite. To the rear of the property there is a secluded and private garden.

## SNELLERS ESTATE AGENTS

Total area (approx.): 111.5 sq. m (1200 sq. ft)

Snellers Teddington Lettings 74 Broad Street Teddington TW11 8QX 020 8614 6140 teddingtonlettings@snellers.co.uk

Energy Rating: We aim to make our particulars both accurate and reliable. However they are not guaranteed; nor do they form part of an offer or contract. If you require clarification on any points then please contact us, especially if you're traveling some distance to view. Please note that appliances and heating systems have not been tested and therefore no warranties can be given as to their good working order