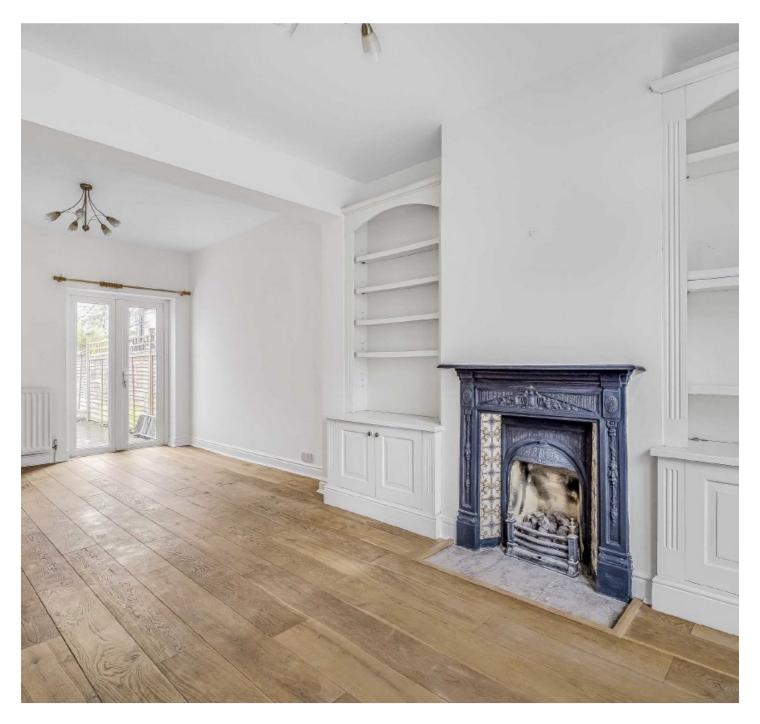

On the ground floor there is a through reception room with feature fireplace, bright eat-in kitchen with a range of integrated appliances and French doors leading onto the garden. On the first floor there are three bedrooms and a modern bathroom, and on the second floor is an open plan master bedroom with Ensuite. To the rear of the property there is a secluded and private garden.