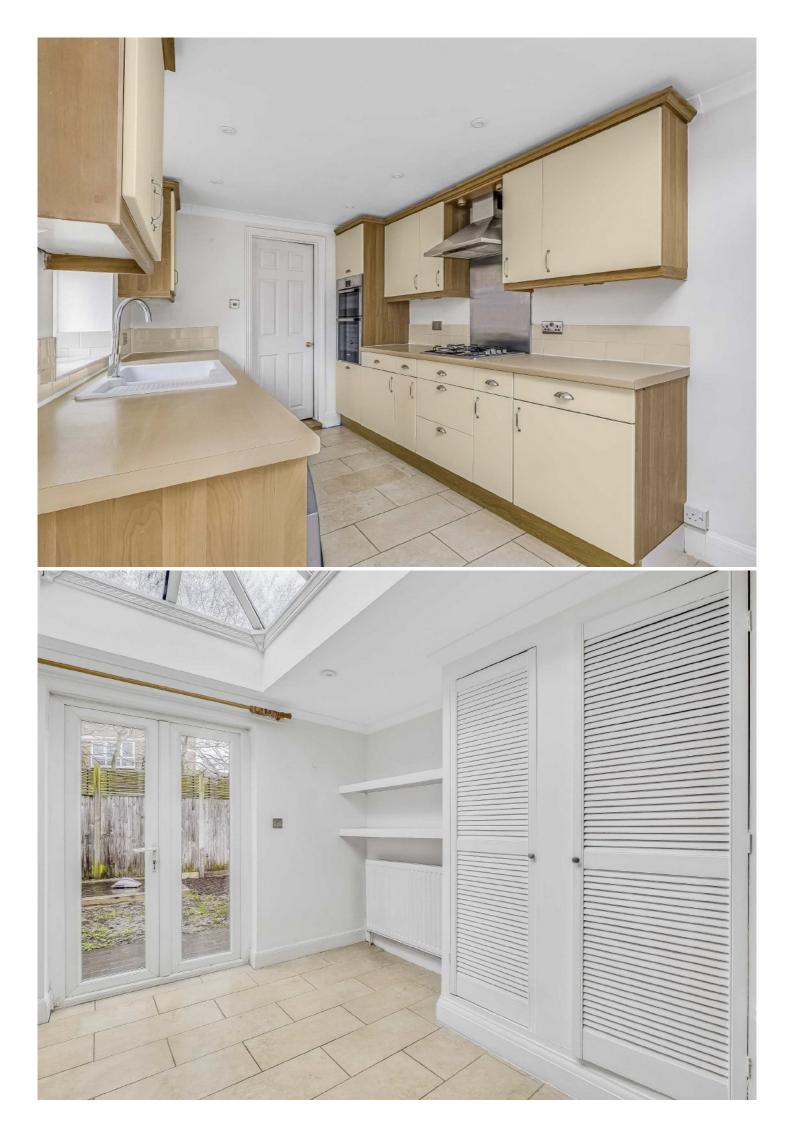

On the ground floor there is a through reception room with feature fireplace, bright eat-in kitchen with a range of integrated appliances and French doors leading onto the garden. On the first floor there are three bedrooms and a modern bathroom, and on the second floor is an open plan master bedroom with Ensuite. To the rear of the property there is a secluded and private garden.