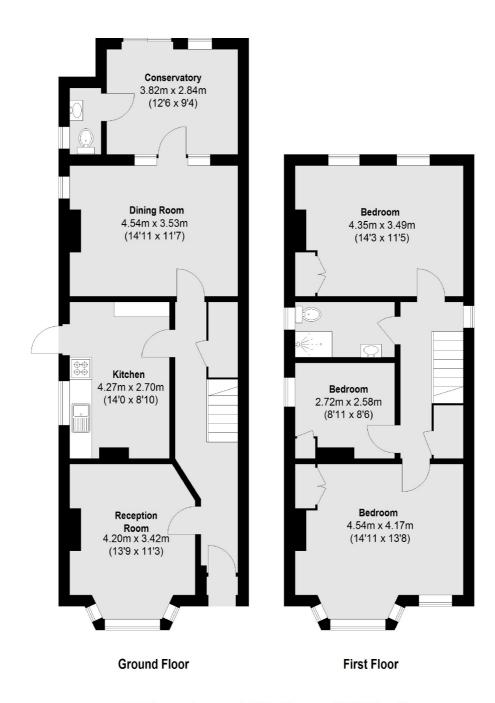

## SNELLERS ESTATE AGENTS

Total area (approx.):121.46 sq. m (1307 Sq. ft)

Snellers Teddington Sales 74 Broad Street Teddington TW11 8QX 020 8408 8040 teddingtonsales@snellers.co.uk

Energy Rating: E We aim to make our particulars both accurate and reliable. However they are not guaranteed; nor do they form part of an offer or contract. If you require clarification on any points then please contact us, especially if you're traveling some distance to view. Please note that appliances and heating systems have not been tested and therefore no warranties can be given as to their good working order