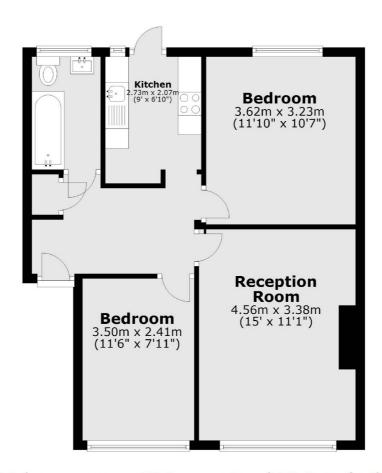

## Park Road, KT1

£385,000

A light and airy two double bedroom ground floor apartment forming part of a popular development surrounded by communal gardens. The apartment offers almost 600 sq.ft of well presented living space with direct access to gardens.

- Two Bedrooms Residents Permit Parking Ground Floor •
- Well Equipped Kitchen
   Communal Gardens
   Art Deco

Total area: approx. 53.9 sq. metres (579.9 sq. feet)

Snellers Teddington Sales 74 Broad Street Teddington TW11 8QX 020 8408 8040 teddingtonsales@snellers.co.uk