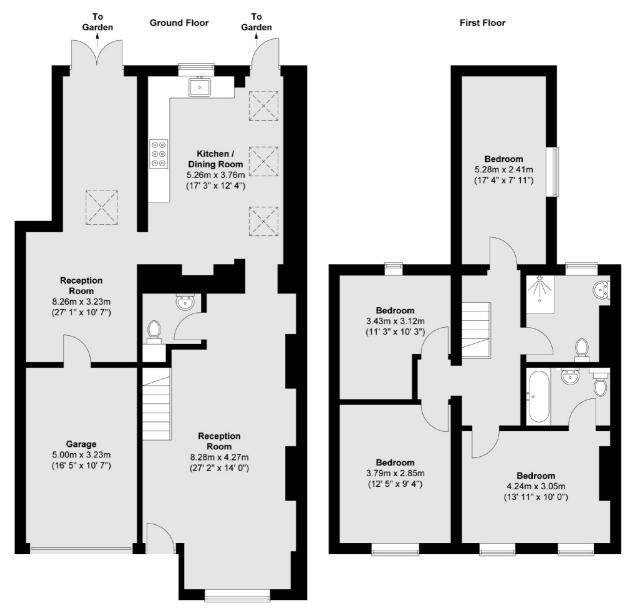

## Church Road, TW11

A fantastic four bedroom Victorian family home situated in a superb central Teddington location and offering the advantage of a private garage. This property has over 1,800 sq.ft of living space set over two floors as well as two modern bathrooms and three reception rooms.

## SNELLERS ESTATE AGENTS

Total area (approx.) : 167.9 sq. m (1807 sq. ft)

Snellers Teddington Lettings 74 Broad Street Teddington TW11 8QX 020 8614 6140 teddingtonlettings@snellers.co.uk

Energy Rating: D We aim to make our particulars both accurate and reliable. However they are not guaranteed; nor do they form part of an offer or contract. If you require clarification on any points then please contact us, especially if you're traveling some distance to view. Please note that appliances and heating systems have not been tested and therefore no warranties can be given as to their good working order