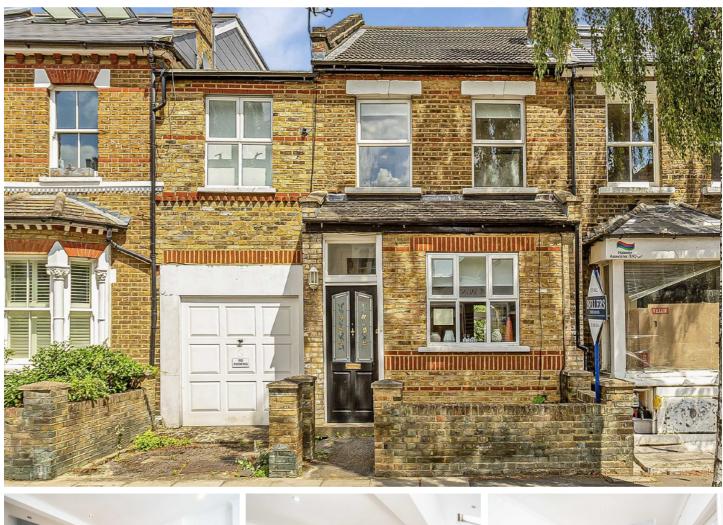

## Church Road, TW11

A fantastic four bedroom Victorian family home situated in a superb central Teddington location and offering the advantage of a private garage. This property has over 1,800 sq.ft of living space set over two floors as well as two modern bathrooms and three reception rooms.

The house is situated just a few moments from the town centre with its wide range of shops, restaurants and bars as well as being in the catchment area for St. Mary's and St. Peters School.

- Three Reception Rooms 
  Four Bedrooms 
  Two Bathrooms
- Private Garage 
  Central Location 
  Good Schools