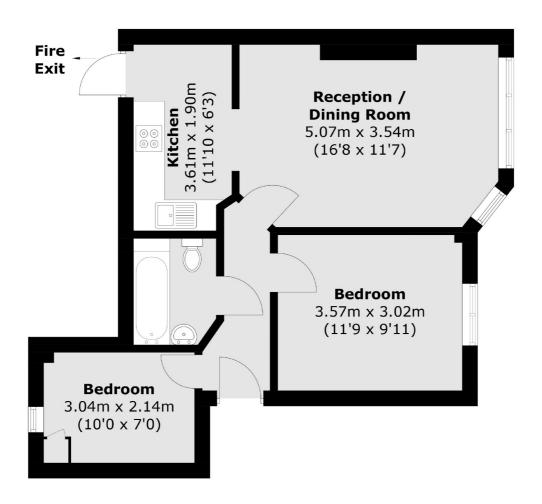

## Springfield Road, KT1

£349,950

A light and airy two bedroom purpose built apartment forming part of a popular development in a lovely residential area. This apartment offers almost 550 sq.ft of well presented living space and also offers off-street parking.

## SNELLERS ESTATE AGENTS

Total area (approx.): 50.5 sq. m (543.6 sq. ft)

Snellers Teddington Sales 74 Broad Street Teddington TW11 8QX 020 8408 8040 teddingtonsales@snellers.co.uk

Energy Rating: C We aim to make our particulars both accurate and reliable. However they are not guaranteed; nor do they form part of an offer or contract. If you require clarification on any points then please contact us, especially if you're traveling some distance to view. Please note that appliances and heating systems have not been tested and therefore no warranties can be given as to their good working order