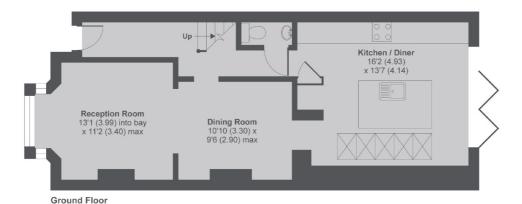

The ground floor comprises a double aspect reception room that leads onto a modern high specification kitchen with bi-folding doors framing a pretty garden.

Upstairs does not disappoint either, with two great size double bedrooms, a further bedroom/study and a stylish bathroom.

## Connaught Road TW11

MAIN HOUSE APPROX FLOOR AREA 1278 SQ.FT 118.7 SQ.M (INCLUDES RESTRICTED HEAD HEIGHT)

Copyright nichecom.co.uk 2017 Produced for Snellers REF: 205900

Snellers Teddington Lettings 74 Broad Street Teddington TW11 8QX 020 8614 6140 teddingtonlettings@snellers.co.uk