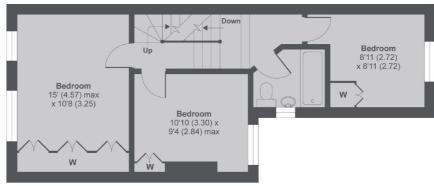

Head upstairs again to another beautifully decorated double bedroom benefiting from an en suite. This property is picture perfect leaving you very little to do but unpack and enjoy.

Connaught Road runs between Wellington Road and Anlaby Road, just over half a mile walk from Fulwell Station and also a short distance from a pedestrian gate to the beautiful Bushy Park.

## SNELLERS ESTATE AGENTS

2nd Floor

1st Floor

## Connaught Road TW11

MAIN HOUSE APPROX FLOOR AREA 1278 SQ.FT 118.7 SQ.M (INCLUDES RESTRICTED HEAD HEIGHT)

Copyright nichecom.co.uk 2017 Produced for Snellers REF: 205900

Snellers Teddington Lettings 74 Broad Street Teddington TW11 8QX 020 8614 6140 teddingtonlettings@snellers.co.uk