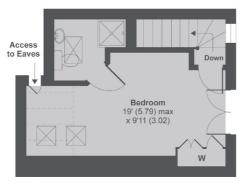

## SNELLERS ESTATE AGENTS

2nd Floor

1st Floor

## Connaught Road TW11

MAIN HOUSE APPROX FLOOR AREA 1278 SQ.FT 118.7 SQ.M (INCLUDES RESTRICTED HEAD HEIGHT)

Copyright nichecom.co.uk 2017 Produced for Snellers REF: 205900

Snellers Teddington Lettings 74 Broad Street Teddington TW11 8QX 020 8614 6140 teddingtonlettings@snellers.co.uk