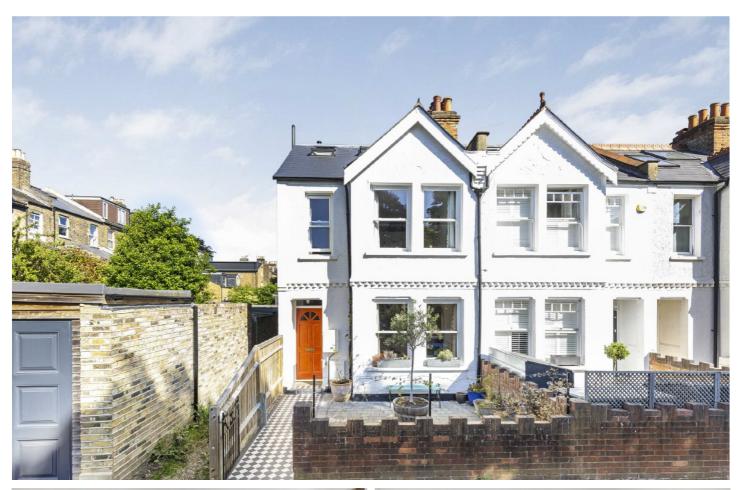

## Somerset Road, TW11

£1,095,000

A delightful four bedroom end-terraced family house situated in a popular residential street. This house offers almost 1,300 sq.ft of well presented living space set over three floors and has a delightful rear garden.

Externally, there is a delightful rear garden which is mainly lawned and has a patio to the house for al-fresco dining & entertaining.

Somerset Road is a lovely tree-lined street set moments from the varied amenities and transport links of both Teddington and Twickenham. The immediate area is well served by highly regarded schools with St. Marys & St. Peters opposite.