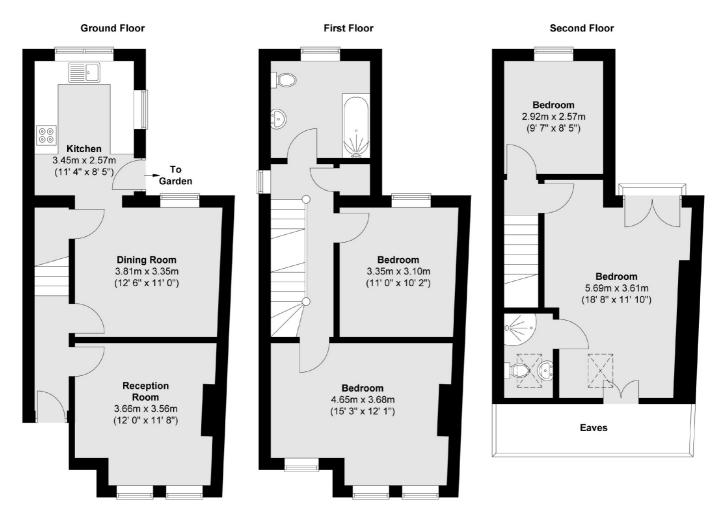

On the ground floor there is a formal reception room to the front of the house and this room has a period fireplace. At the rear of the house there is the kitchen which is partly open-plan to the dining room. This provides superb entertaining space overlooking the rear garden.

On the first floor there are two excellent size double bedrooms and there is a spacious family bathroom. On the top floor there are two further double bedrooms, one of which has an en suite shower room.

## SNELLERS ESTATE AGENTS

Total area (approx.): 116.7 sq. m (1256 sq. ft) Total balcony area (approx.): 0.3 sq. m (3 sq. ft)

Snellers Teddington Sales 74 Broad Street Teddington TW11 8QX 020 8408 8040 teddingtonsales@snellers.co.uk