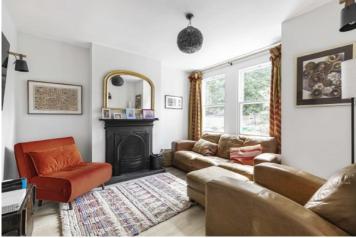

On the ground floor there is a formal reception room to the front of the house and this room has a period fireplace. At the rear of the house there is the kitchen which is partly open-plan to the dining room. This provides superb entertaining space overlooking the rear garden.