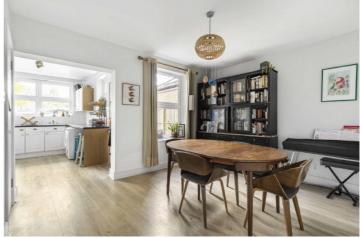

On the ground floor there is a formal reception room to the front of the house and this room has a period fireplace. At the rear of the house there is the kitchen which is partly open-plan to the dining room. This provides superb entertaining space overlooking the rear garden.