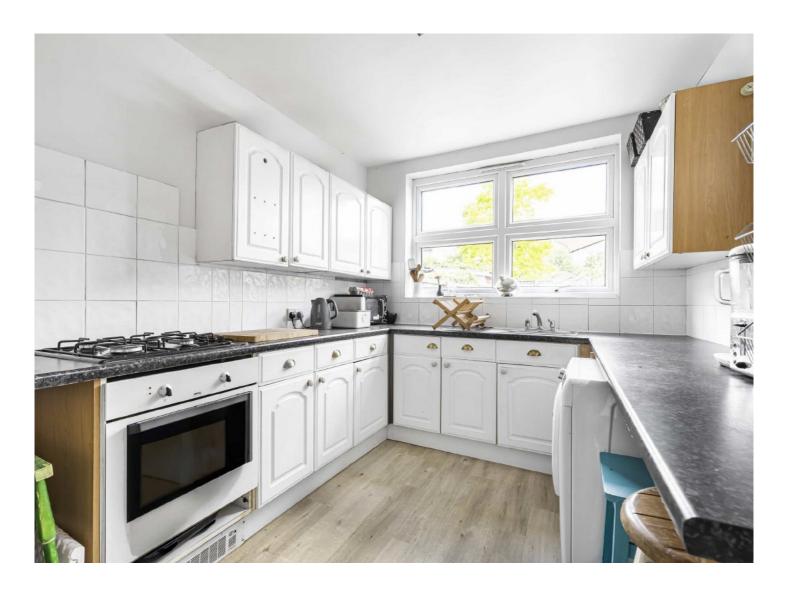

On the ground floor there is a formal reception room to the front of the house and this room has a period fireplace. At the rear of the house there is the kitchen which is partly open-plan to the dining room. This provides superb entertaining space overlooking the rear garden.