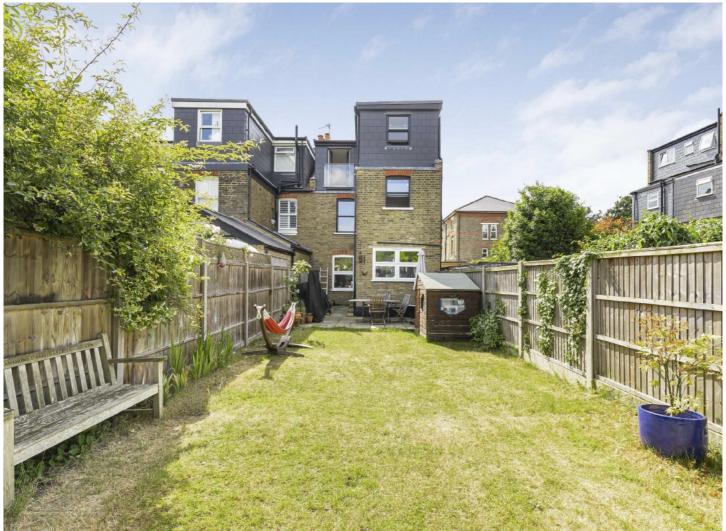

Externally, there is a delightful rear garden which is mainly lawned and has a patio to the house for al-fresco dining & entertaining.

Somerset Road is a lovely tree-lined street set moments from the varied amenities and transport links of both Teddington and Twickenham. The immediate area is well served by highly regarded schools with St. Marys & St. Peters opposite.