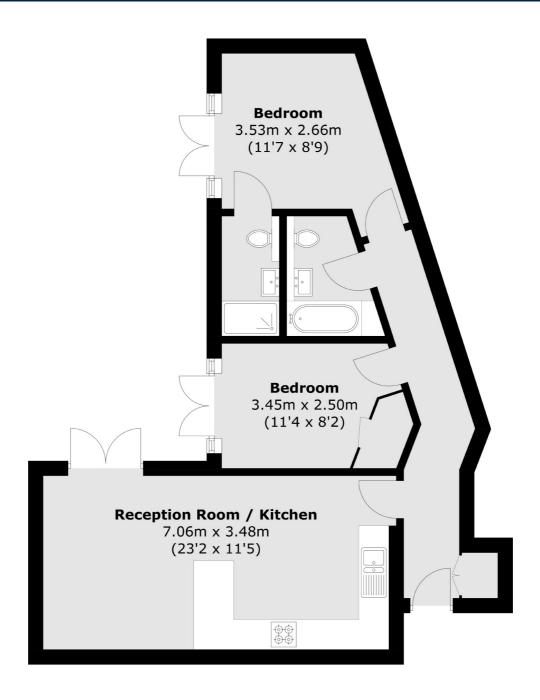

Total area (approx.): 62.6 sq. m (673.8 sq. ft)

Snellers Teddington Sales 74 Broad Street Teddington TW11 8QX 020 8408 8040 teddingtonsales@snellers.co.uk

Energy Rating: C We aim to make our particulars both accurate and reliable. However they are not guaranteed; nor do they form part of an offer or contract. If you require clarification on any points then please contact us, especially if you're traveling some distance to view. Please note that appliances and heating systems have not been tested and therefore no warranties can be given as to their good working order