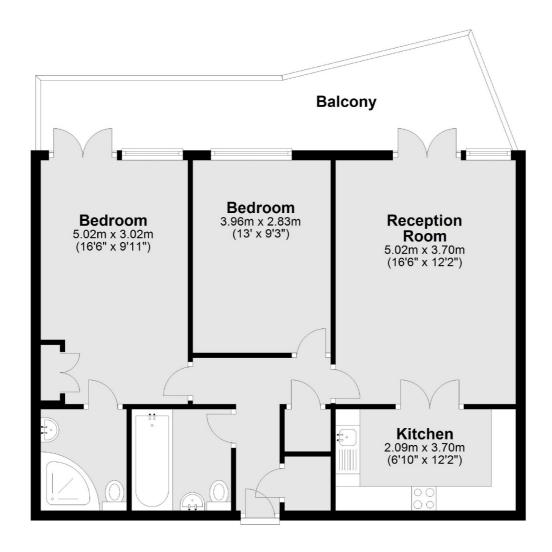

## **Second Floor**

Total area: approx. 70.3 sq. metres (756.9 sq. feet)

Snellers Teddington Lettings 74 Broad Street Teddington TW11 8QX 020 8614 6140 teddingtonlettings@snellers.co.uk

Energy Rating: C We aim to make our particulars both accurate and reliable. However they are not guaranteed; nor do they form part of an offer or contract. If you require clarification on any points then please contact us, especially if you're traveling some distance to view. Please note that appliances and heating systems have not been tested and therefore no warranties can be given as to their good working order