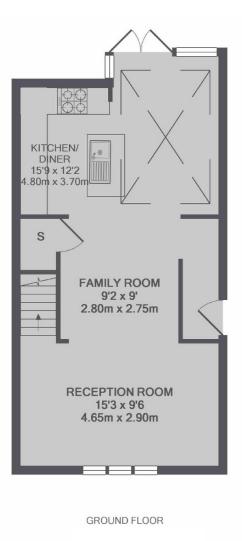

## SNELLERS ESTATE AGENTS

TOTAL APPROX. FLOOR AREA 1006 SQ.FT. (93.5 SQ.M.)

Snellers Teddington Lettings 74 Broad Street Teddington TW11 8QX 020 8614 6140 teddingtonlettings@snellers.co.uk

Energy Rating: D We aim to make our particulars both accurate and reliable. However they are not guaranteed; nor do they form part of an offer or contract. If you require clarification on any points then please contact us, especially if you're traveling some distance to view. Please note that appliances and heating systems have not been tested and therefore no warranties can be given as to their good working order