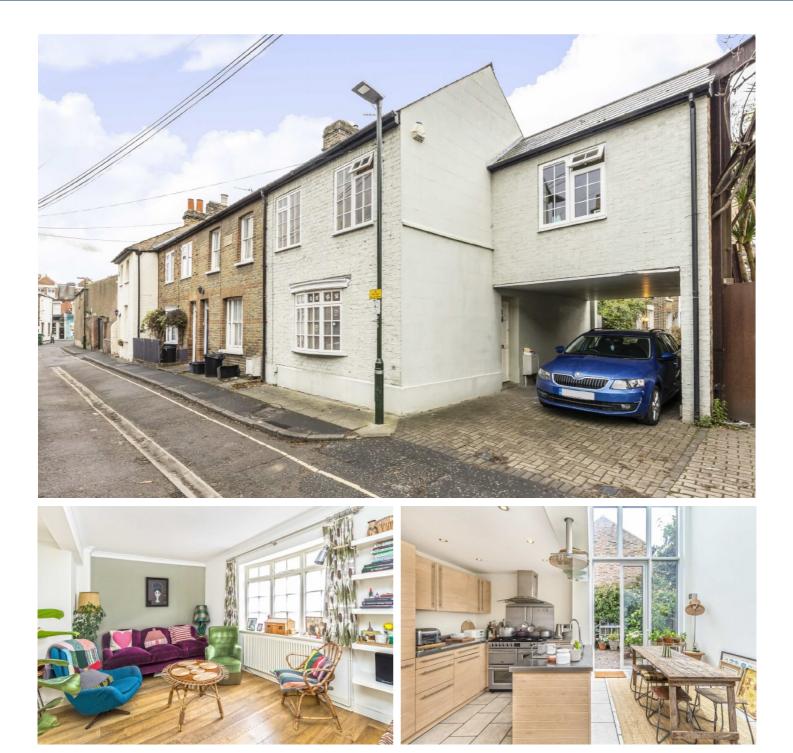

## Watts Lane, TW11

£3,000 PCM

A beautifully presented Victorian home which has been extended and cleverly reconfigured to offer stylish contemporary living space. The house has three bedrooms, a dressing room and a modern bathroom with shower.

The house has three bedrooms, a dressing room, a modern bathroom with shower and an additional attic room that can be used as a study.

There is a spacious living room with wooden flooring, extended kitchen, and double height dining room with floor to ceiling windows overlooked by a mezzanine hallway above.

To the rear of the property is a private courtyard garden with side access and a large driveway providing off-street parking for two cars.

Watts Lane is directly off Teddington High Street with its array of bars, shops and restaurants, and is a short walk to the Station and Teddington Lock.

- Three Bedroom 
  Victorian House 
  Dressing Room
- Private Garden 
  Off Street Parking 
  Modern Bathroom