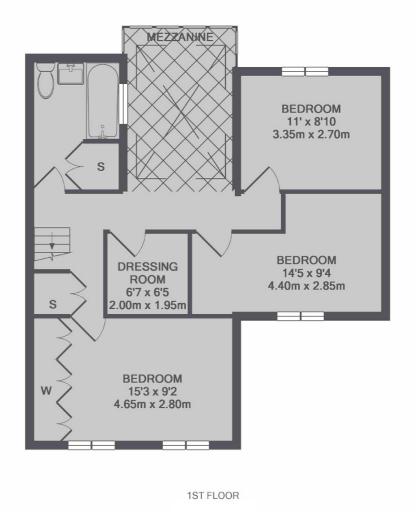

## Watts Lane, TW11

£3,000 PCM

A beautifully presented Victorian home which has been extended and cleverly reconfigured to offer stylish contemporary living space. The house has three bedrooms, a dressing room and a modern bathroom with shower.

The house has three bedrooms, a dressing room, a modern bathroom with shower and an additional attic room that can be used as a study.

There is a spacious living room with wooden flooring, extended kitchen, and double height dining room with floor to ceiling windows overlooked by a mezzanine hallway above.

- Three Bedroom 
  Victorian House 
  Dressing Room
- Private Garden 
  Off Street Parking 
  Modern Bathroom

## SNELLERS ESTATE AGENTS

TOTAL APPROX. FLOOR AREA 1006 SQ.FT. (93.5 SQ.M.)

Snellers Teddington Lettings 74 Broad Street Teddington TW11 8QX 020 8614 6140 teddingtonlettings@snellers.co.uk

Energy Rating: D We aim to make our particulars both accurate and reliable. However they are not guaranteed; nor do they form part of an offer or contract. If you require clarification on any points then please contact us, especially if you're traveling some distance to view. Please note that appliances and heating systems have not been tested and therefore no warranties can be given as to their good working order