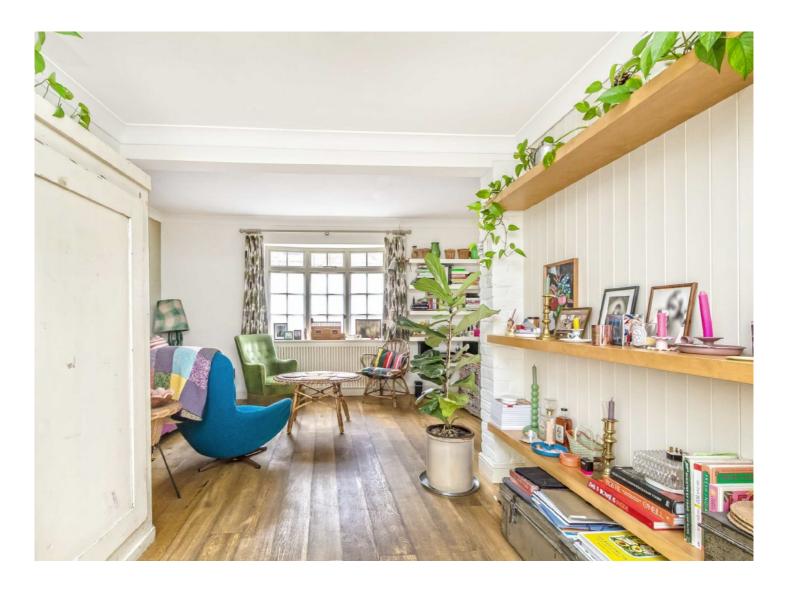

The house has three bedrooms, a dressing room, a modern bathroom with shower and an additional attic room that can be used as a study.

There is a spacious living room with wooden flooring, extended kitchen, and double height dining room with floor to ceiling windows overlooked by a mezzanine hallway above.