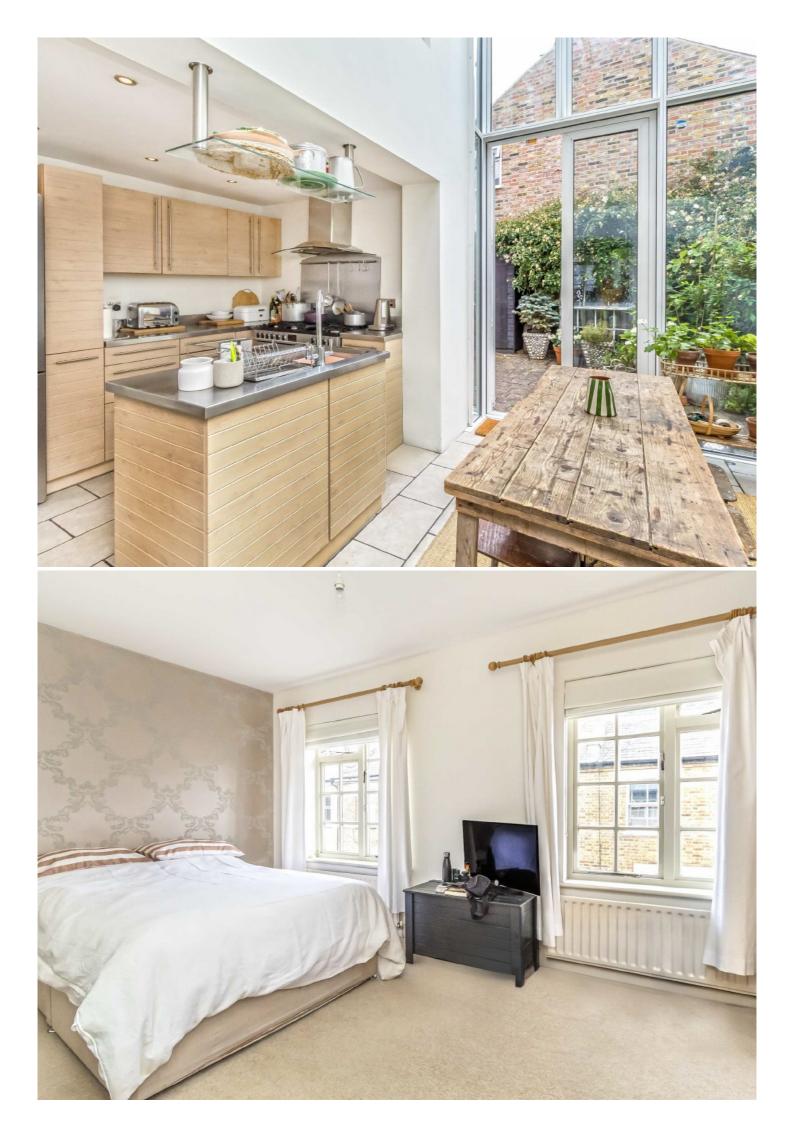

The house has three bedrooms, a dressing room, a modern bathroom with shower and an additional attic room that can be used as a study.

There is a spacious living room with wooden flooring, extended kitchen, and double height dining room with floor to ceiling windows overlooked by a mezzanine hallway above.