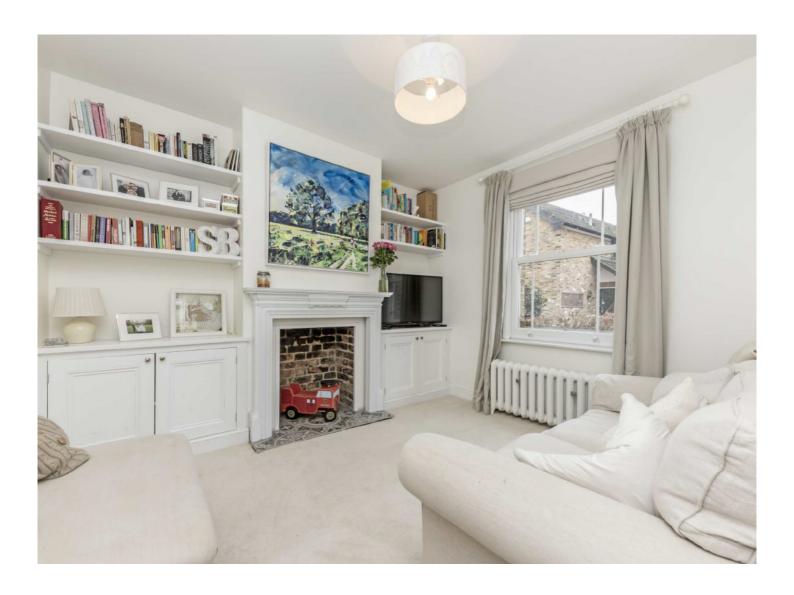

On the ground floor there is an entrance hall which has a utility/boot room. This room gives access to a cloakroom with WC. At the front of the house there is a lovely formal reception room. This room has a sash window to the front and a fireplace with fitted alcove cupboards and bookshelving. At the rear of the house, and with views over the rear garden is a fantastic open-plan Neptune kitchen/dining/family room with underfloor heating. This room has a large island for informal entertaining and dining, space for a dining table & chairs and also plenty of space to sit and relax with your family. This is a bright room with large skylight windows and bi-folding doors leading outside to extend the living space into the sunny garden.