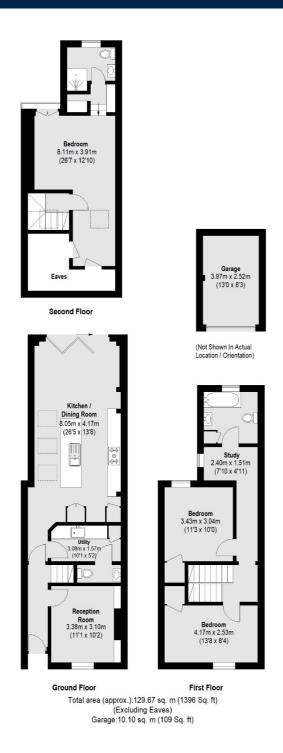

## Railway Road, TW11

£995,000

A fabulous, centrally located end-terraced Victorian house offering 1,400 sq.ft of living space set over three floors. The house also has the benefit of its own garage. The house has been extended and refurbished by the current owners to provide a fine example of contemporary living and is being sold with no forward chain. This lovely home is also in the catchment area for St Mary's and St Peter's Primary School which was recently rated Outstanding by OFSTED.

On the ground floor there is an entrance hall which has a utility/boot room. This room gives access to a cloakroom with WC. At the front of the house there is a lovely formal reception room. This room has a sash window to the front and a fireplace with fitted alcove cupboards and bookshelving. At the rear of the house, and with views over the rear garden is a fantastic open-plan Neptune kitchen/dining/family room with underfloor heating. This room has a large island for informal entertaining and dining, space for a dining table & chairs and also plenty of space to sit and relax with your family. This is a bright room with large skylight windows and bi-folding doors leading outside to extend the living space into the sunny garden.

On the first floor there are two double bedrooms, both of which have fitted wardrobes and there is a useful study area offering space to work from home. There is a spacious family bathroom at the rear of the house. On the top floor there is a principal bedroom suite which has a large dressing area, French doors with Juliet balcony and an en suite shower room.

Externally there is a delightful rear garden which has a large patio and the remainder being lawned. There is a second patio with a large garden shed and there is rear access to a large single garage which is also accessed from Somerset Road. The house is situated in a highly convenient central location with the High street and station just a short distance away.