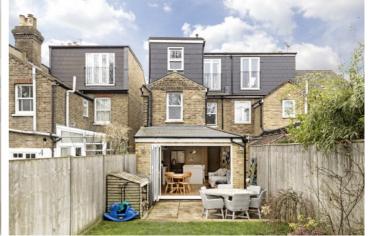

Externally there is a delightful rear garden which has a large patio and the remainder being lawned. There is a second patio with a large garden shed and there is rear access to a large single garage which is also accessed from Somerset Road. The house is situated in a highly convenient central location with the High street and station just a short distance away.