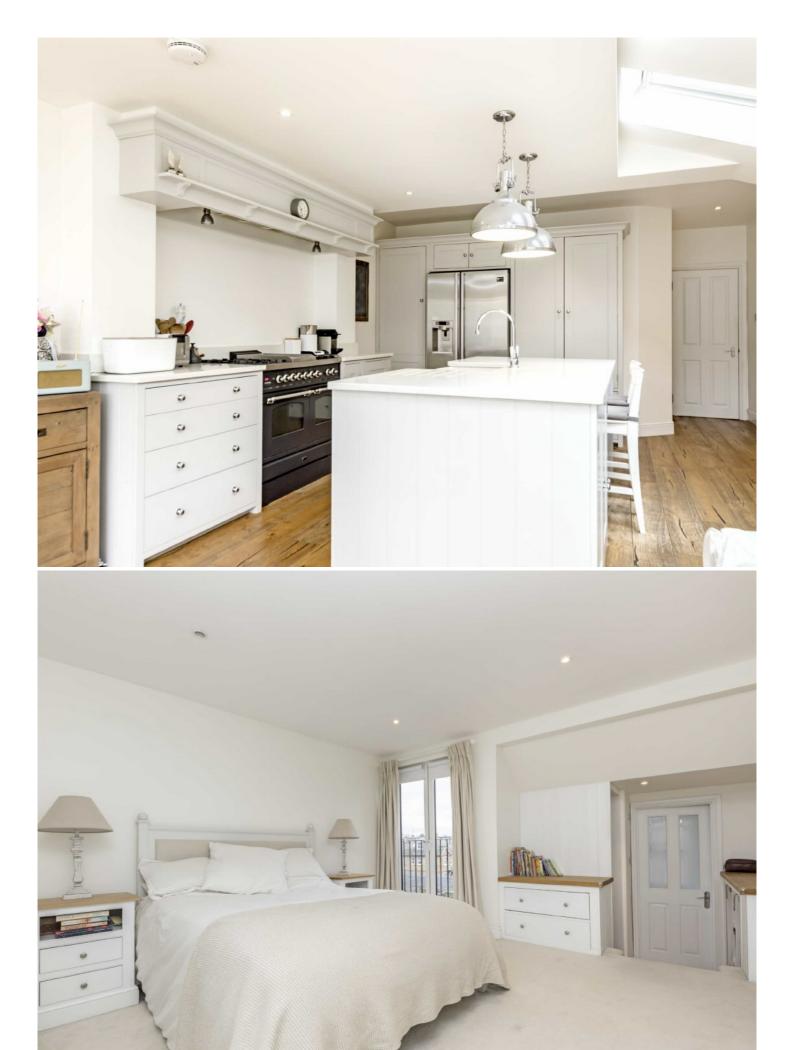

On the ground floor there is an entrance hall which has a utility/boot room. This room gives access to a cloakroom with WC. At the front of the house there is a lovely formal reception room. This room has a sash window to the front and a fireplace with fitted alcove cupboards and bookshelving. At the rear of the house, and with views over the rear garden is a fantastic open-plan Neptune kitchen/dining/family room with underfloor heating. This room has a large island for informal entertaining and dining, space for a dining table & chairs and also plenty of space to sit and relax with your family. This is a bright room with large skylight windows and bi-folding doors leading outside to extend the living space into the sunny garden.

On the first floor there are two double bedrooms, both of which have fitted wardrobes and there is a useful study area offering space to work from home. There is a spacious family bathroom at the rear of the house. On the top floor there is a principal bedroom suite which has a large dressing area, French doors with Juliet balcony and an en suite shower room.