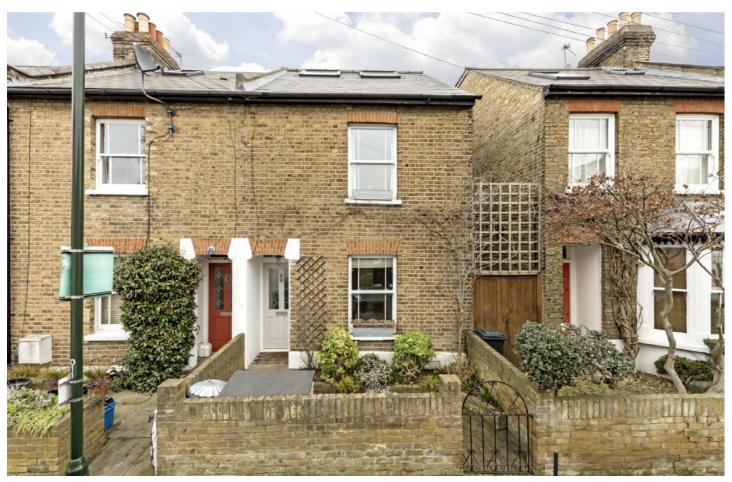

## Railway Road, TW11

£995,000

A fabulous, centrally located end-terraced Victorian house offering 1,400 sq.ft of living space set over three floors. The house also has the benefit of its own garage. The house has been extended and refurbished by the current owners to provide a fine example of contemporary living and is being sold with no forward chain. This lovely home is also in the catchment area for St Mary's and St Peter's Primary School which was recently rated Outstanding by OFSTED.

Externally there is a delightful rear garden which has a large patio and the remainder being lawned. There is a second patio with a large garden shed and there is rear access to a large single garage which is also accessed from Somerset Road. The house is situated in a highly convenient central location with the High street and station just a short distance away.