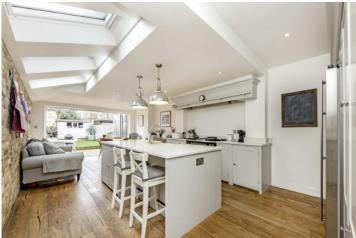

On the ground floor there is an entrance hall which has a utility/boot room. This room gives access to a cloakroom with WC. At the front of the house there is a lovely formal reception room. This room has a sash window to the front and a fireplace with fitted alcove cupboards and bookshelving. At the rear of the house, and with views over the rear garden is a fantastic open-plan Neptune kitchen/dining/family room with underfloor heating. This room has a large island for informal entertaining and dining, space for a dining table & chairs and also plenty of space to sit and relax with your family. This is a bright room with large skylight windows and bi-folding doors leading outside to extend the living space into the sunny garden.