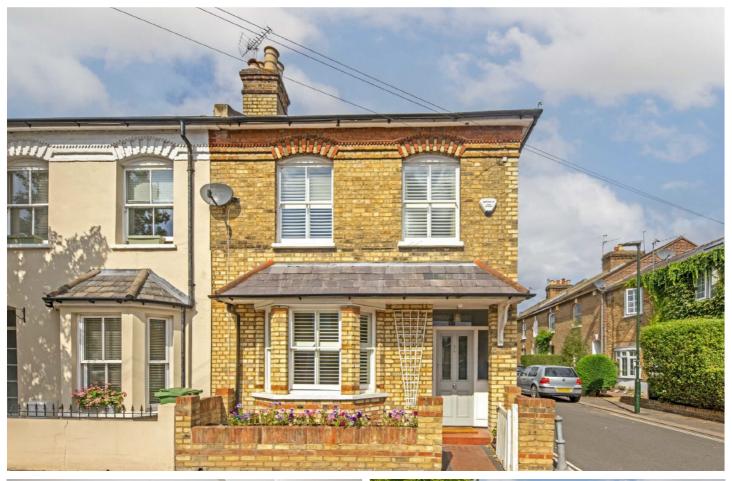

## Somerset Road, TW11

£3,350 PCM

A truly outstanding three bedroom period family house, situated in a fantastic residential street in central Teddington. The house offers over 1,000 sq.ft of immaculately presented living space over two floors and has a beautiful garden with side access.

The house is located in a popular residential street, with St.Marys & St. Peters school on your doorstep and both Teddington and Fulwell railway stations are both located within a mile.

- Three Bedrooms
  Kitchen/Dining
  Beautiful Garden
  Central Location
  Street Parking
  Stunning Open Plan