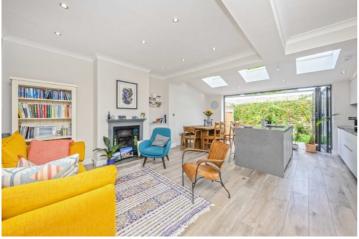

On the ground floor at the front of the house is an elegant reception room which has a bay window and shutters. At the rear of the house there is a large open plan kitchen/dining/family room providing plenty of space for entertaining or for your family just to relax.