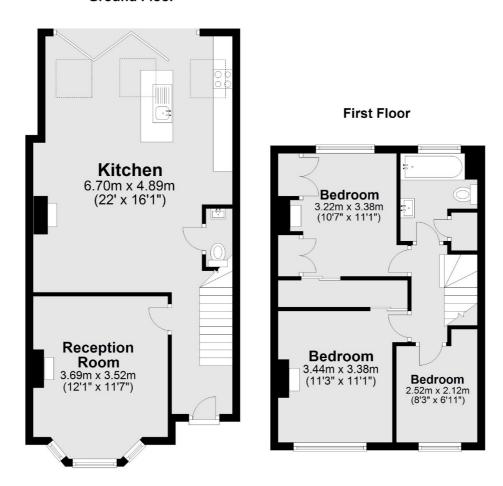

## **Ground Floor**

Total area: approx. 93.2 sq. metres (1002.9 sq. feet)

Snellers Teddington Lettings 74 Broad Street Teddington TW11 8QX 020 8614 6140 teddingtonlettings@snellers.co.uk

Energy Rating: D We aim to make our particulars both accurate and reliable. However they are not guaranteed; nor do they form part of an offer or contract. If you require clarification on any points then please contact us, especially if you're traveling some distance to view. Please note that appliances and heating systems have not been tested and therefore no warranties can be given as to their good working order