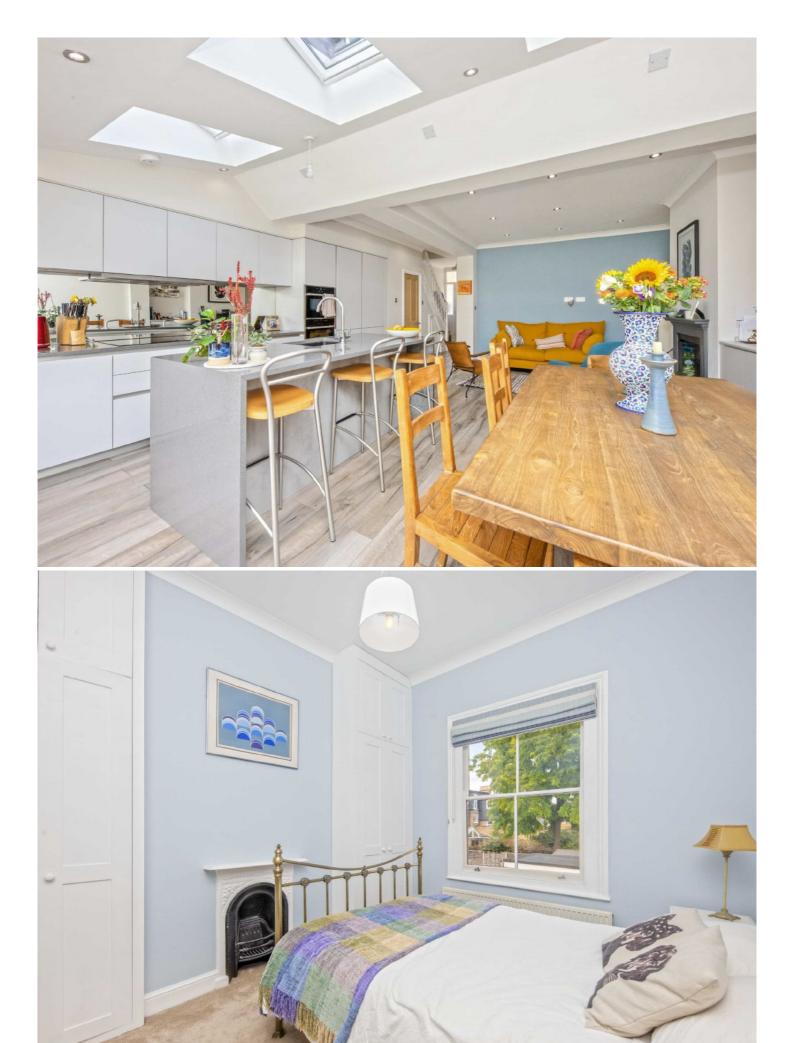

On the ground floor at the front of the house is an elegant reception room which has a bay window and shutters. At the rear of the house there is a large open plan kitchen/dining/family room providing plenty of space for entertaining or for your family just to relax.

On the first floor, there are three bedrooms. At the rear of the house there is a spacious family bathroom with a recently fitted contemporary style suite.

Externally, there is a delightful landscaped garden with artificial lawn and a decked area perfect for entertaining.