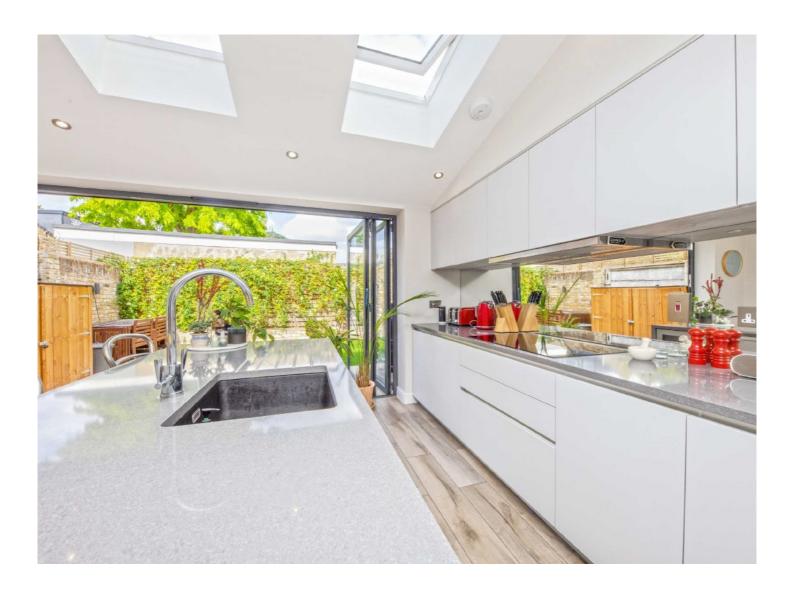

On the ground floor at the front of the house is an elegant reception room which has a bay window and shutters. At the rear of the house there is a large open plan kitchen/dining/family room providing plenty of space for entertaining or for your family just to relax.