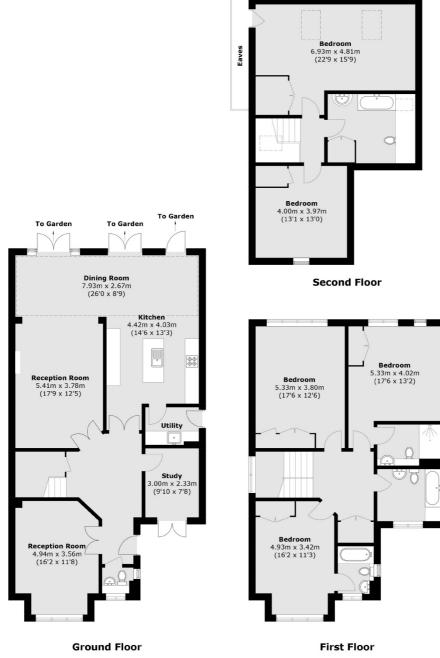

## **Broom Road, TW11**

£2,799,995

A detached five bedroom family house offering almost 3,000 sq.ft of living space set over three floor and has no forward chain.

On the ground floor there is a wide entrance hall with a cloakroom having WC. At the front of the house there is a formal reception room and this has views over the front garden. There is a useful study and this room has glazed French doors leading outside. There is a long double reception room, and this leads into a huge kitchen/dining room. The kitchen has an extensive range of contemporary units with stone countertops and a large island for informal dining and entertaining. From the dining area there is easy access and lovely views over the garden. Finally, on the ground floor there is a spacious utility room.

On the first floor, there are three large double bedrooms to of which have en suite bathrooms. All of these rooms have fitted wardrobes. There is a large, luxurious family bathroom on this floor too. On the top floor there are two further large double bedrooms, both having fitted wardrobes and access to a large bathroom/

## SNELLERS ESTATE AGENTS

Total area (approx.): 261.8 sq. m (2818.0 sq. ft) (Excluding Eaves)

Snellers Teddington Sales 74 Broad Street Teddington TW11 8QX 020 8408 8040 teddingtonsales@snellers.co.uk

Energy Rating: C We aim to make our particulars both accurate and reliable. However they are not guaranteed; nor do they form part of an offer or contract. If you require clarification on any points then please contact us, especially if you're traveling some distance to view. Please note that appliances and heating systems have not been tested and therefore no warranties can be given as to their good working order