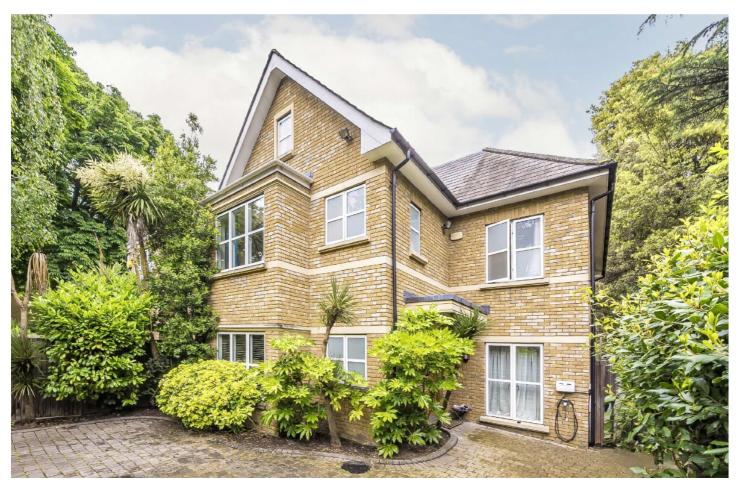

## **Broom Road, TW11**

£2,799,995

A detached five bedroom family house offering almost 3,000 sq.ft of living space set over three floor and has no forward chain.

On the ground floor there is a wide entrance hall with a cloakroom having WC. At the front of the house there is a formal reception room and this has views over the front garden. There is a useful study and this room has glazed French doors leading outside. There is a long double reception room, and this leads into a huge kitchen/dining room. The kitchen has an extensive range of contemporary units with stone countertops and a large island for informal dining and entertaining. From the dining area there is easy access and lovely views over the garden. Finally, on the ground floor there is a spacious utility room.

Externally, there is extensive off-street parking to the front of the house and to the rear is the most amazing rear garden. The garden has incredible flower/shrub beds and many mature trees and a large shaped area of artificial lawn too.

The house is situated in an enviable location close to the river Thames. Hampton Wick station is very close, and the superb shopping facilities of Kingston are just a short distance further.