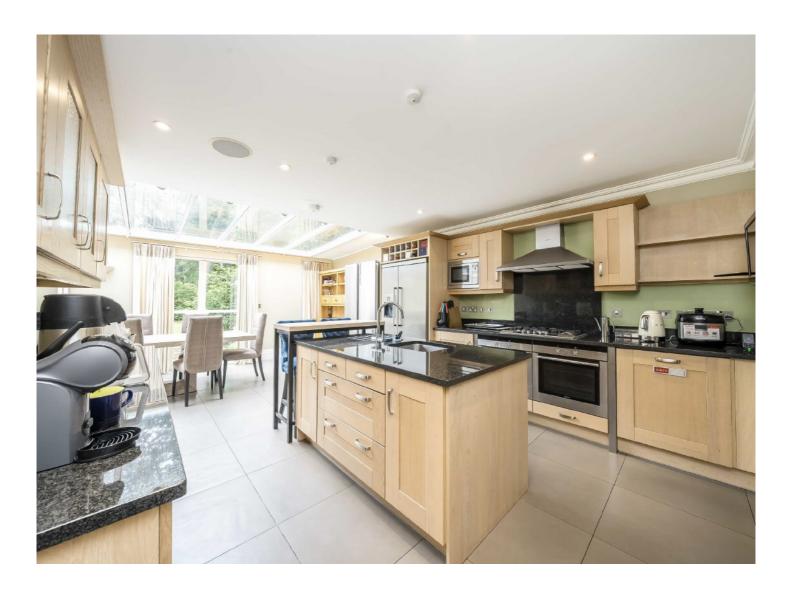

## **Broom Road, TW11**

£2,799,995

A detached five bedroom family house offering almost 3,000 sq.ft of living space set over three floor and has no forward chain.

On the ground floor there is a wide entrance hall with a cloakroom having WC. At the front of the house there is a formal reception room and this has views over the front garden. There is a useful study and this room has glazed French doors leading outside. There is a long double reception room, and this leads into a huge kitchen/dining room. The kitchen has an extensive range of contemporary units with stone countertops and a large island for informal dining and entertaining. From the dining area there is easy access and lovely views over the garden. Finally, on the ground floor there is a spacious utility room.