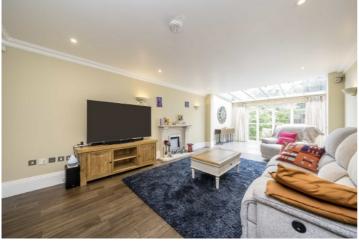

## **Broom Road, TW11**

£2,799,995

A detached five bedroom family house offering almost 3,000 sq.ft of living space set over three floor and has no forward chain.

On the ground floor there is a wide entrance hall with a cloakroom having WC. At the front of the house there is a formal reception room and this has views over the front garden. There is a useful study and this room has glazed French doors leading outside. There is a long double reception room, and this leads into a huge kitchen/dining room. The kitchen has an extensive range of contemporary units with stone countertops and a large island for informal dining and entertaining. From the dining area there is easy access and lovely views over the garden. Finally, on the ground floor there is a spacious utility room.