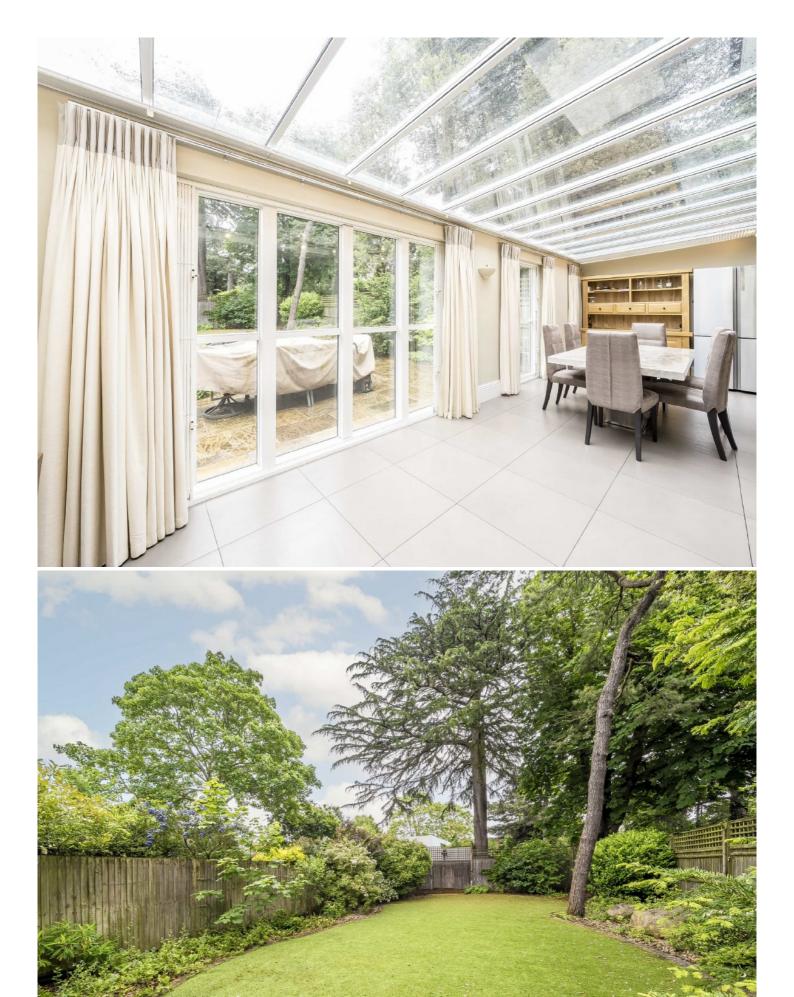

## **Broom Road, TW11**

£2,799,995

A detached five bedroom family house offering almost 3,000 sq.ft of living space set over three floor and has no forward chain.

On the ground floor there is a wide entrance hall with a cloakroom having WC. At the front of the house there is a formal reception room and this has views over the front garden. There is a useful study and this room has glazed French doors leading outside. There is a long double reception room, and this leads into a huge kitchen/dining room. The kitchen has an extensive range of contemporary units with stone countertops and a large island for informal dining and entertaining. From the dining area there is easy access and lovely views over the garden. Finally, on the ground floor there is a spacious utility room.

Externally, there is extensive off-street parking to the front of the house and to the rear is the most amazing rear garden. The garden has incredible flower/shrub beds and many mature trees and a large shaped area of artificial lawn too.