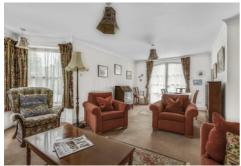

## White Heron Mews, TW11

£495,000

An extremely spacious two double bedroom ground floor apartment forming part of a central gated mews development. The apartment offers over 700 sq.ft of living space, with direct access to communal gardens and has the unusual benefit of a garage. This apartment also has no chain.

- Two Bedrooms Large Reception Fitted Kitchen •
  Bathroom Communal Gardens Garage •

Total area (approx.): 68.3 sq. m (735 sq. ft)

Snellers Teddington Sales 74 Broad Street Teddington TW11 8QX 020 8408 8040 teddingtonsales@snellers.co.uk