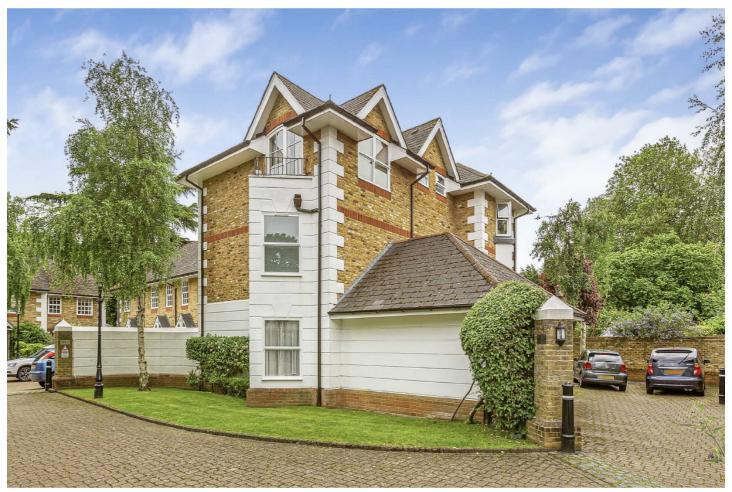

## White Heron Mews, TW11

£495,000

An extremely spacious two double bedroom ground floor apartment forming part of a central gated mews development. The apartment offers over 700 sq.ft of living space, with direct access to communal gardens and has the unusual benefit of a garage. This apartment also has no chain.

This apartment is situated in a quiet spot about 100 m from Teddington station. The High Street with a fantastic range of shops, bars and restaurants is on your doorstep and there is easy access to Bushy Park.