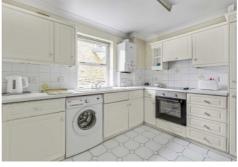

## White Heron Mews, TW11

£495,000

An extremely spacious two double bedroom ground floor apartment forming part of a central gated mews development. The apartment offers over 700 sq.ft of living space, with direct access to communal gardens and has the unusual benefit of a garage. This apartment also has no chain.

- Two Bedrooms Large Reception Fitted Kitchen •
  Bathroom Communal Gardens Garage •

Total area (approx.): 68.3 sq. m (735 sq. ft)

Snellers Teddington Sales 74 Broad Street Teddington TW11 8QX 020 8408 8040 teddingtonsales@snellers.co.uk