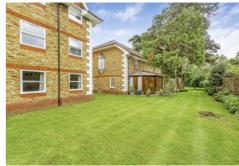

## White Heron Mews, TW11

£495,000

An extremely spacious two double bedroom ground floor apartment forming part of a central gated mews development. The apartment offers over 700 sq.ft of living space, with direct access to communal gardens and has the unusual benefit of a garage. This apartment also has no chain.

- Two Bedrooms Large Reception Fitted Kitchen •
  Bathroom Communal Gardens Garage •

Total area (approx.): 68.3 sq. m (735 sq. ft)

Snellers Teddington Sales 74 Broad Street Teddington TW11 8QX 020 8408 8040 teddingtonsales@snellers.co.uk