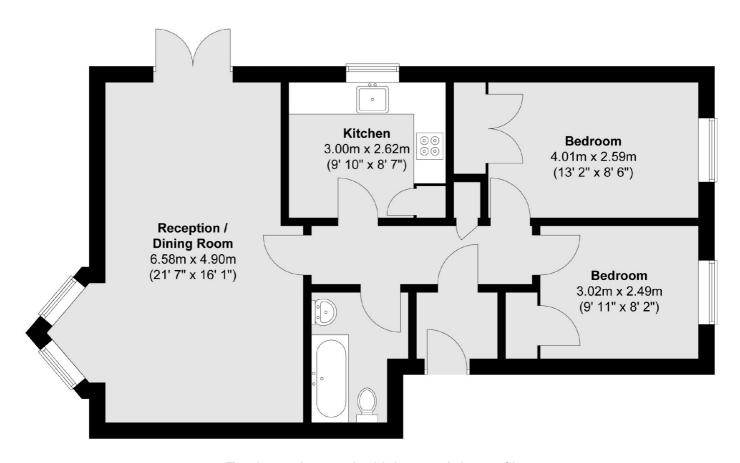

- Two Bedrooms Large Reception Fitted Kitchen •
  Bathroom Communal Gardens Garage •

Total area (approx.): 68.3 sq. m (735 sq. ft)

Snellers Teddington Sales 74 Broad Street Teddington TW11 8QX 020 8408 8040 teddingtonsales@snellers.co.uk