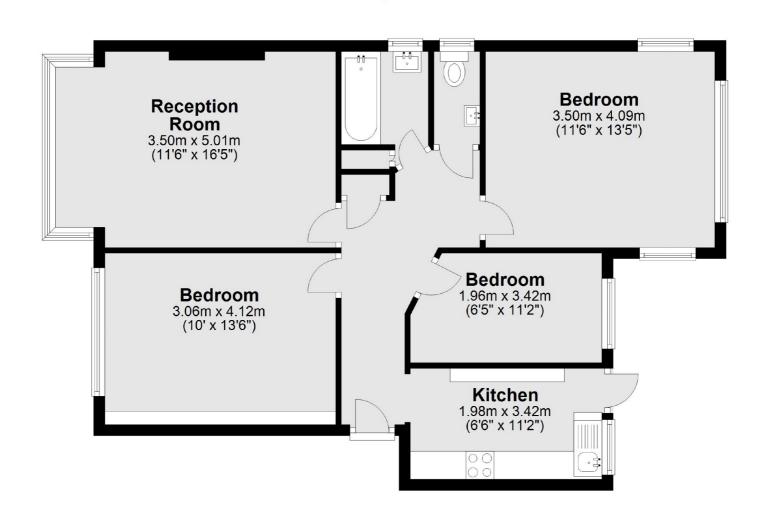

- Three Bedrooms Large Reception Room Surbiton Hill •
   Communal Gardens Off-Street Parking •

Total area: approx. 72.0 sq. metres (775.0 sq. feet)

Snellers Teddington Sales
74 Broad Street
Teddington
TW11 8QX
020 8408 8040
teddingtonsales@snellers.co.uk