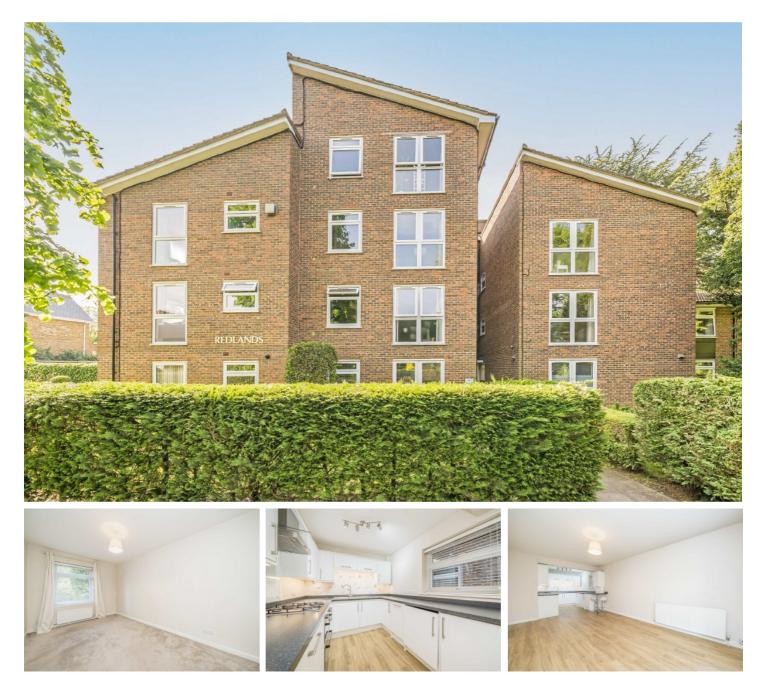

## Cromwell Road, TW11

An extremely spacious ground floor one bedroom apartment forming part of a well maintained block in central Teddington. The apartment offers over 500 sq.ft of well presented living space and has use of immaculately maintained communal gardens. This apartment also offers the benefit of no forward chain.

The apartment is situated in a highly convenient location almost adjacent to Teddington station. There is access to Bushy Park and the High Street with its fantastic shops, bars and restaurants.

- Large Reception 
  Modern Kitchen 
  Double Bedroom
- Communal Gardens 
  Parking 
  No Forward Chain

£335,000

Total area (approx.): 47.1sq. m (507.0 sq. ft)

Snellers Teddington Sales 74 Broad Street Teddington TW11 8QX 020 8408 8040 teddingtonsales@snellers.co.uk

Energy Rating: C We aim to make our particulars both accurate and reliable. However they are not guaranteed; nor do they form part of an offer or contract. If you require clarification on any points then please contact us, especially if you're traveling some distance to view. Please note that appliances and heating systems have not been tested and therefore no warranties can be given as to their good working order