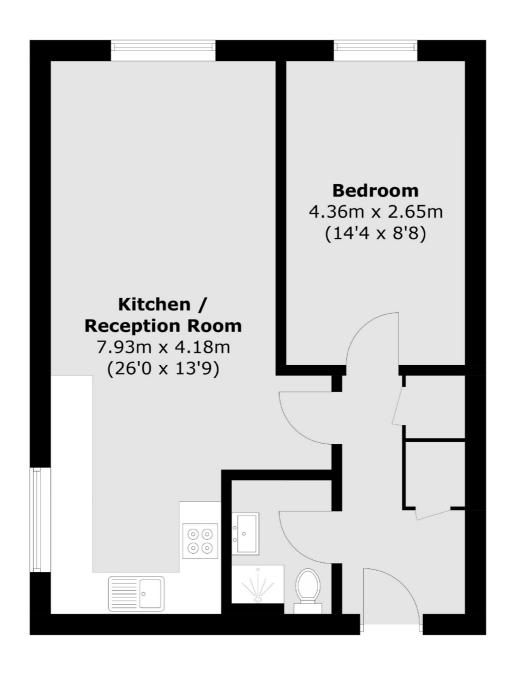

£335,000

Total area (approx.): 47.1sq. m (507.0 sq. ft)

Snellers Teddington Sales 74 Broad Street Teddington TW11 8QX 020 8408 8040 teddingtonsales@snellers.co.uk

Energy Rating: C We aim to make our particulars both accurate and reliable. However they are not guaranteed; nor do they form part of an offer or contract. If you require clarification on any points then please contact us, especially if you're traveling some distance to view. Please note that appliances and heating systems have not been tested and therefore no warranties can be given as to their good working order