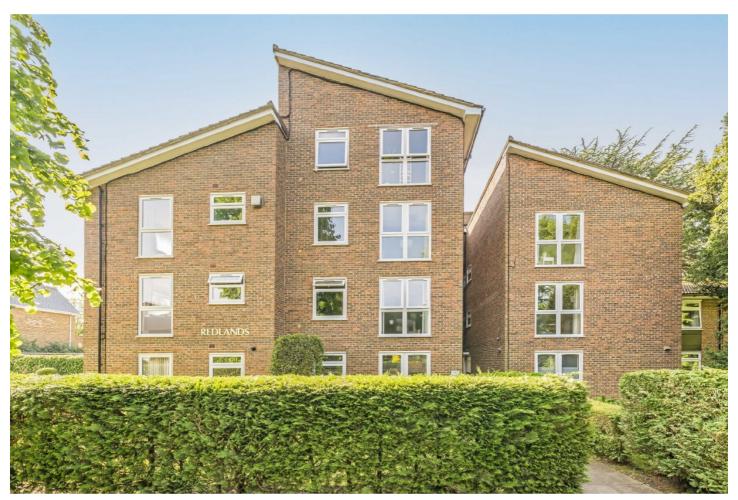

## **Cromwell Road, TW11**

£369,950

An extremely spacious ground floor one bedroom apartment forming part of a well maintained block in central Teddington. The apartment offers over 500 sq.ft of well presented living space and has use of immaculately maintained communal gardens. This apartment also offers the benefit of no forward chain.

The apartment is situated in a highly convenient location almost adjacent to Teddington station. There is access to Bushy Park and the High Street with its fantastic shops, bars and restaurants.

- Large Reception Modern Kitchen Double Bedrooms •
- Communal Gardens
   Parking
   No Forward Chain