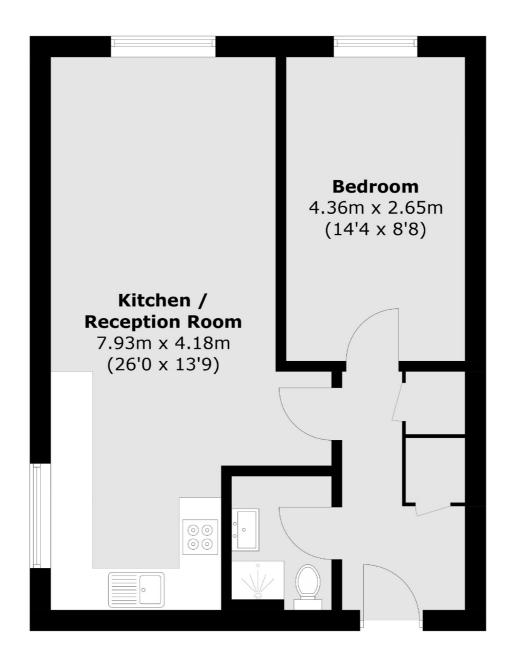

## **Cromwell Road, TW11**

£369,950

An extremely spacious ground floor one bedroom apartment forming part of a well maintained block in central Teddington. The apartment offers over 500 sq.ft of well presented living space and has use of immaculately maintained communal gardens. This apartment also offers the benefit of no forward chain.

Total area (approx.): 47.1sq. m (507.0 sq. ft)

Snellers Teddington Sales
74 Broad Street
Teddington
TW11 8QX
020 8408 8040
teddingtonsales@snellers.co.uk

Energy Rating: C We aim to make our particulars both accurate and reliable. However they are not guaranteed; nor do they form part of an offer or contract. If you require clarification on any points then please contact us, especially if you're traveling some distance to view. Please note that appliances and heating systems have not been tested and therefore no warranties can be given as to their good working order