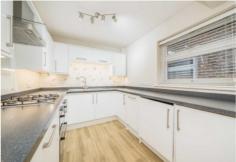

## **Cromwell Road, TW11**

£369,950

An extremely spacious ground floor one bedroom apartment forming part of a well maintained block in central Teddington. The apartment offers over 500 sq.ft of well presented living space and has use of immaculately maintained communal gardens. This apartment also offers the benefit of no forward chain.

The apartment is situated in a highly convenient location almost adjacent to Teddington station. There is access to Bushy Park and the High Street with its fantastic shops, bars and restaurants.

- Large Reception Modern Kitchen Double Bedrooms •
- Communal Gardens
   Parking
   No Forward Chain