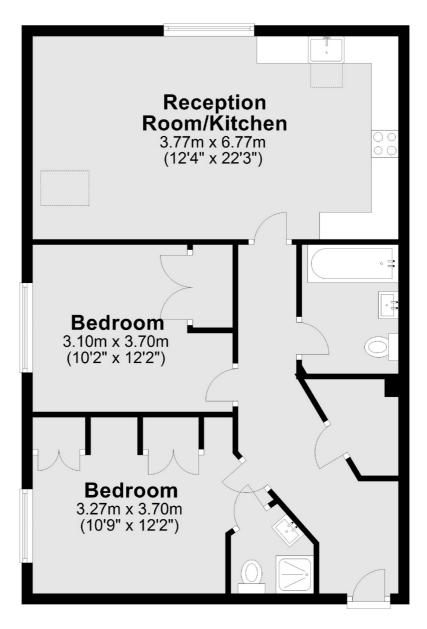

£2,350 PCM

Total area: approx. 70.0 sq. metres (753.0 sq. feet)

Snellers Teddington Lettings 74 Broad Street Teddington TW11 8QX 020 8614 6140 teddingtonlettings@snellers.co.uk

Energy Rating: B We aim to make our particulars both accurate and reliable. However they are not guaranteed; nor do they form part of an offer or contract. If you require clarification on any points then please contact us, especially if you're traveling some distance to view. Please note that appliances and heating systems have not been tested and therefore no warranties can be given as to their good working order