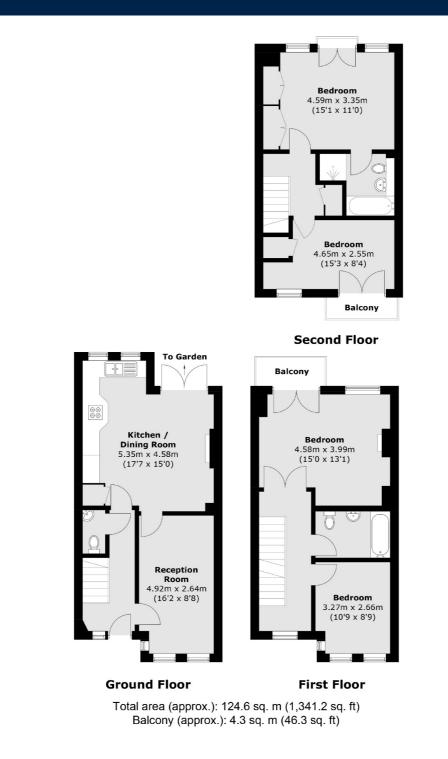

## Admiralty Way, TW11

£3,200 PCM

A newly decorated four bedroom Townhouse with views of Bushy Park. The house has a large kitchen/breakfast room perfect for socialising and hosting dinner parties with French doors onto a decked courtyard garden.

Admiralty Way is in a private estate adjacent to Bushy Park, located under half a mile from Teddington Train Station and the High Street.

- Three/Four Bedrooms Private Parking Two Bathrooms •
  Garden Close to Bushy Park Close to Train Station •