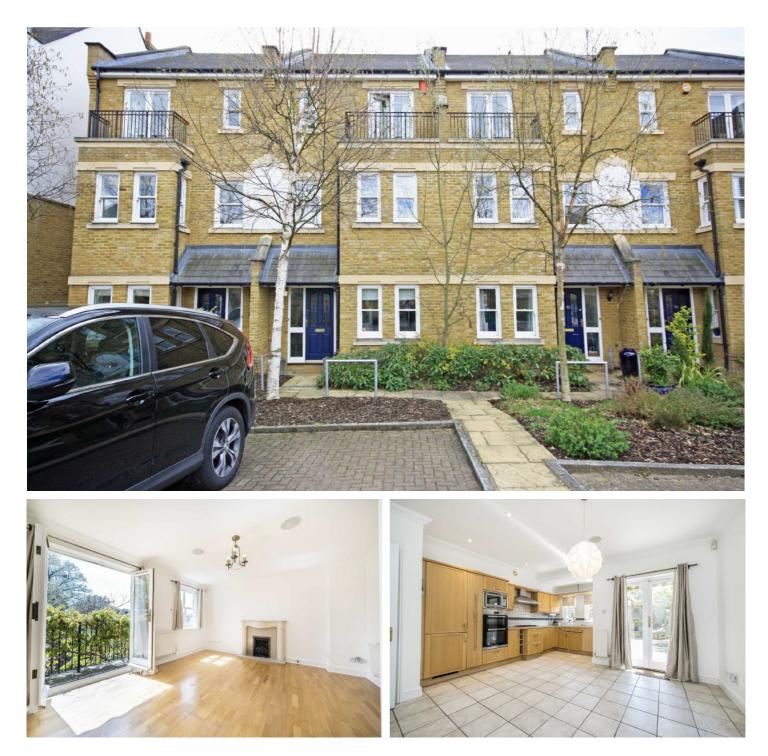

## Admiralty Way, TW11

£3,200 PCM

A newly decorated four bedroom Townhouse with views of Bushy Park. The house has a large kitchen/breakfast room perfect for socialising and hosting dinner parties with French doors onto a decked courtyard garden.

Admiralty Way is in a private estate adjacent to Bushy Park, located under half a mile from Teddington Train Station and the High Street.

- Three/Four Bedrooms Private Parking Two Bathrooms •
  Garden Close to Bushy Park Close to Train Station •