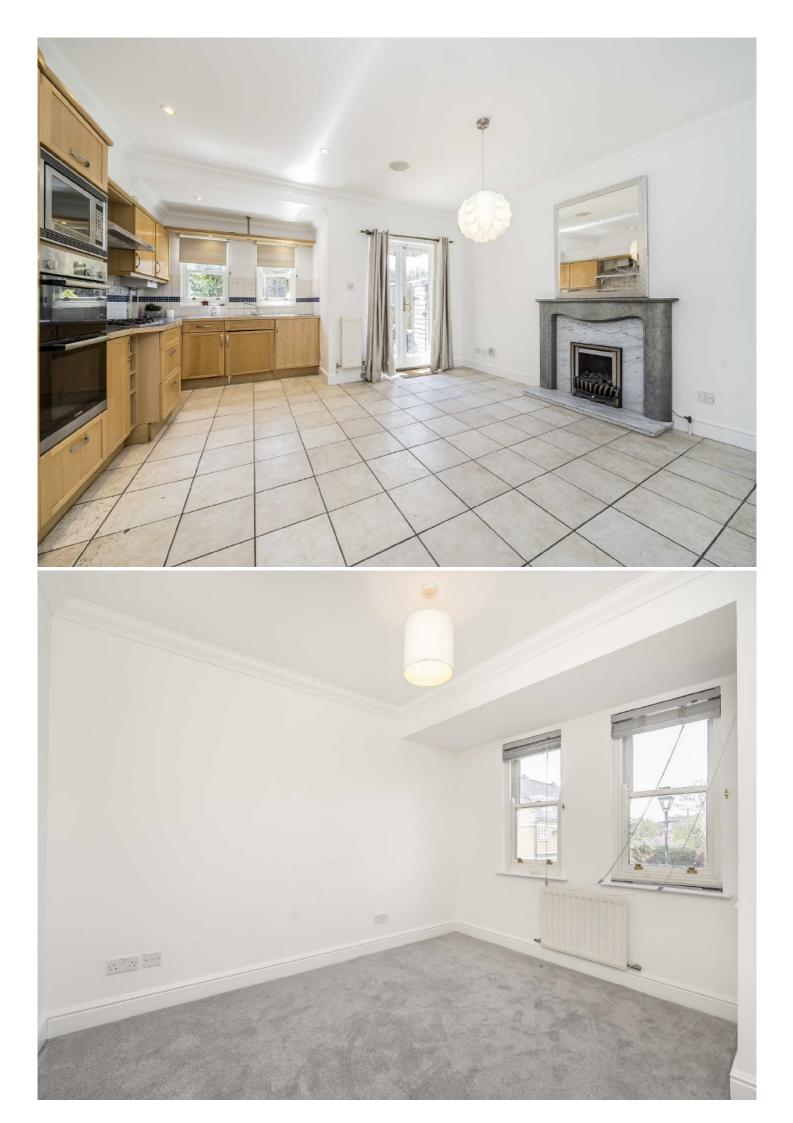

## Admiralty Way, TW11

£3,200 PCM

A newly decorated four bedroom Townhouse with views of Bushy Park. The house has a large kitchen/breakfast room perfect for socialising and hosting dinner parties with French doors onto a decked courtyard garden.

Admiralty Way is in a private estate adjacent to Bushy Park, located under half a mile from Teddington Train Station and the High Street.

- Three/Four Bedrooms Private Parking Two Bathrooms •
  Garden Close to Bushy Park Close to Train Station •