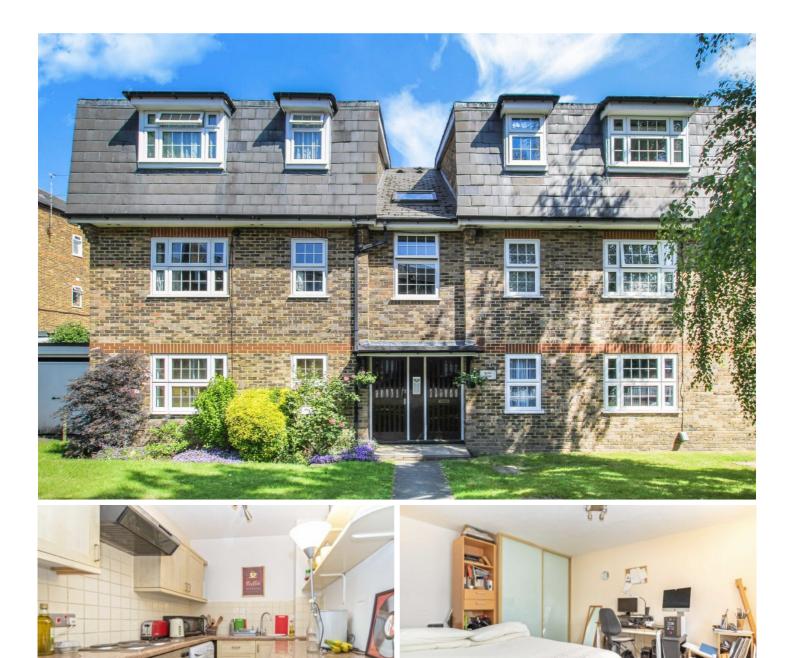

## Hampton Road, TW11

A lovely studio apartment perfect for a single professional. The main room has an open plan integrated kitchen and there is also a great size bathroom. The property further benefits from allocated off-street parking.

Hillier Lodge is conveniently located between Teddington and Hampton Hill, ideal for anyone who needs good travel links and a convenient lifestyle.

- Large Studio 
  Off-Street Parking 
  Good Transport Links
- Fitted Wardrobes Neutrally Decorated Integrated Appliances •