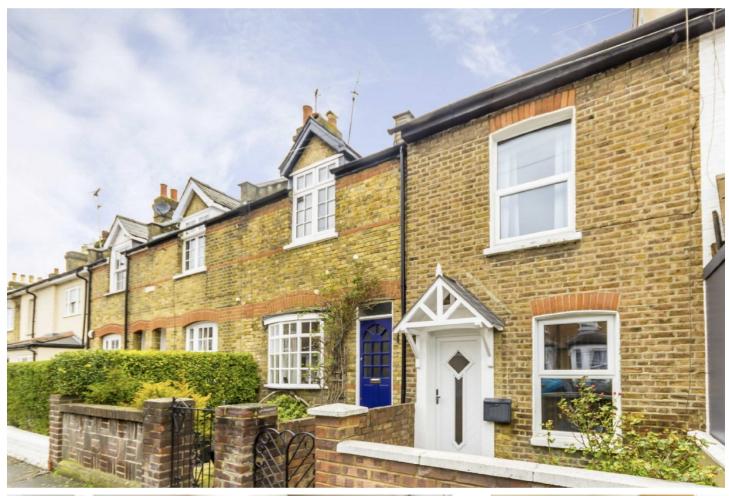

## Victor Road, TW11

£649,950

A fabulous opportunity to buy a three bedroom Victorian cottage which offers almost 850 sq ft of living space set over two floors. This house can be easily further extended (subject to consents) and has a large private rear garden and no forward chain.

This property is well located for local shops and bus routes, with Fulwell station just 0.4 miles away. Teddington High Street and Teddington station are just 0.8 miles away. The area has many highly regarded schools with St.Mary's & St. Peters extremely closeby.

- Two Reception Rooms Fitted Kitchen Two Bathrooms Three Bedrooms Large Garden No Chain •

Total area: approx. 78.3 sq. metres (842.6 sq. feet)

Snellers Teddington Sales 74 Broad Street Teddington TW11 8QX 020 8408 8040 teddingtonsales@snellers.co.uk