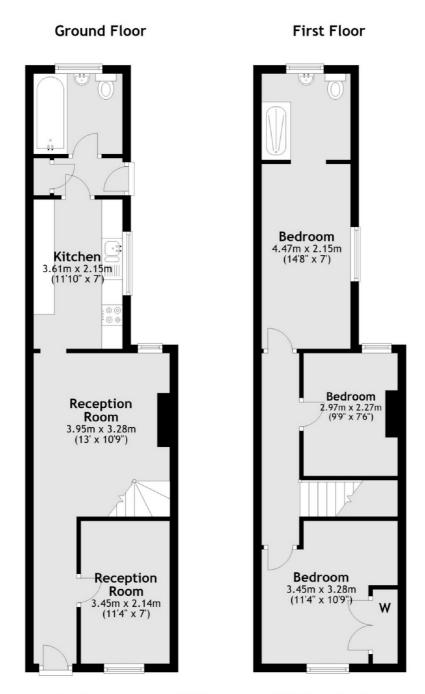

## Victor Road, TW11

£649,950

A fabulous opportunity to buy a three bedroom Victorian cottage which offers almost 850 sq ft of living space set over two floors. This house can be easily further extended (subject to consents) and has a large private rear garden and no forward chain.

- Two Reception Rooms Fitted Kitchen Two Bathrooms Three Bedrooms Large Garden No Chain •

Total area: approx. 78.3 sq. metres (842.6 sq. feet)

Snellers Teddington Sales 74 Broad Street Teddington TW11 8QX 020 8408 8040 teddingtonsales@snellers.co.uk