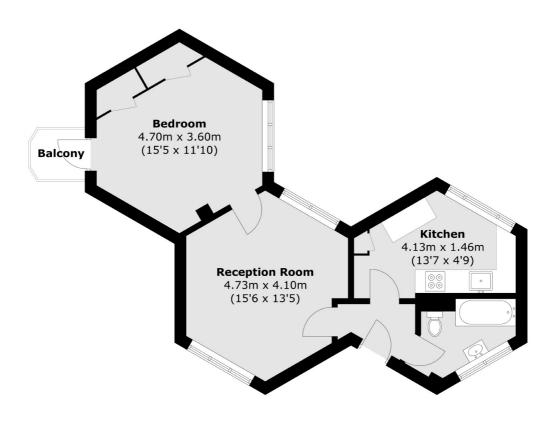

## Royal Road, TW11

£275,000

A superb one bedroom apartment forming part of a popular residential development, situated in a quiet tree-lined street. The apartment offers over 525 sq.ft of living space and has the benefit of communal gardens and no chain.

## SNELLERS ESTATE AGENTS

Total area (approx.): 47.8 sq. m (514.5 sq. ft) Balcony (approx.): 1.7 sq. m (18.3 sq. ft)

Snellers Teddington Sales 74 Broad Street Teddington TW11 8QX 020 8408 8040 teddingtonsales@snellers.co.uk