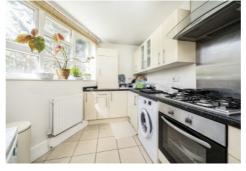

## Royal Road, TW11

£275,000

A superb one bedroom apartment forming part of a popular residential development, situated in a quiet tree-lined street. The apartment offers over 525 sq.ft of living space and has the benefit of communal gardens and no chain.

Hastings Court is set in Royal Road, which is in a popular residential area know as 'The Royals', just 0.5 miles from Fulwell station and 1 mile from Teddington mainline station.

- Reception Room Fitted Kitchen Double Bedroom Bathroom Communal Gardens No Chain •