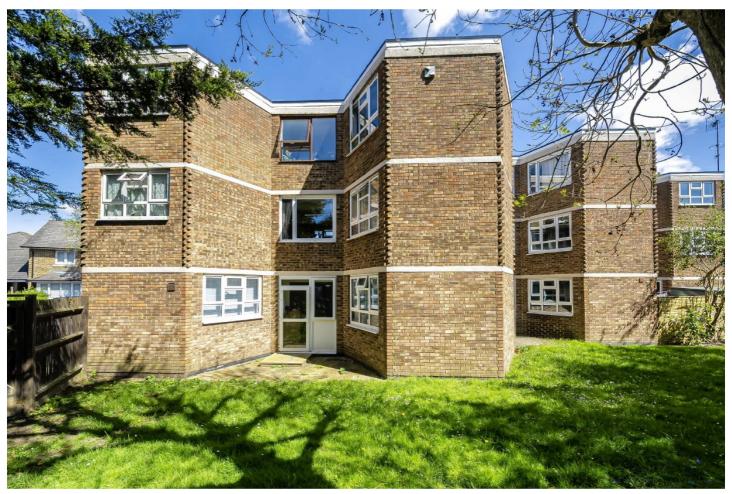

## Royal Road, TW11

£275,000

A superb one bedroom apartment forming part of a popular residential development, situated in a quiet tree-lined street. The apartment offers over 525 sq.ft of living space and has the benefit of communal gardens and no chain.

Hastings Court is set in Royal Road, which is in a popular residential area know as 'The Royals', just 0.5 miles from Fulwell station and 1 mile from Teddington mainline station.

- Reception Room Fitted Kitchen Double Bedroom Bathroom Communal Gardens No Chain •