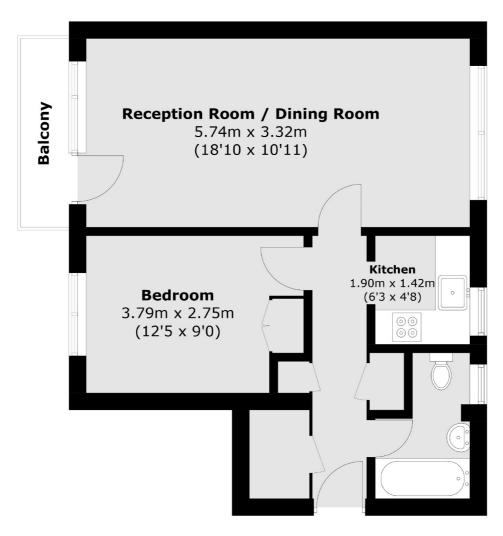

- Large Reception Room Fitted Kitchen Double Bedroom •
- Communal Gardens Parking No Chain

Total area (approx.): 45.1 sq. m (485.4 sq. ft) Balcony area (approx.): 2.8 sq. m (30.1 sq. ft)

Snellers Teddington Sales
74 Broad Street
Teddington
TW11 8QX
020 8408 8040
teddingtonsales@snellers.co.uk