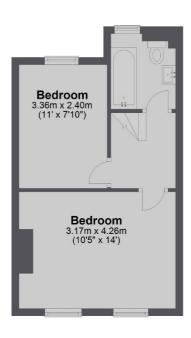

### **Ground Floor**

### **First Floor**

Total area: approx. 73.8 sq. metres (794.6 sq. feet)

Snellers Teddington Lettings 74 Broad Street Teddington TW11 8QX 020 8614 6140 teddingtonlettings@snellers.co.uk

Energy Rating: D We aim to make our particulars both accurate and reliable. However they are not guaranteed; nor do they form part of an offer or contract. If you require clarification on any points then please contact us, especially if you're traveling some distance to view. Please note that appliances and heating systems have not been tested and therefore no warranties can be given as to their good working order