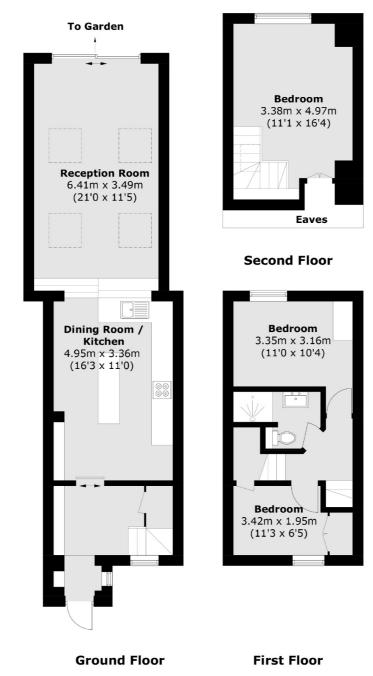

## SNELLERS ESTATE AGENTS

Total area (approx.): 88.9 sq. m (956.7 sq. ft)

Snellers Teddington Lettings 74 Broad Street Teddington TW11 8QX 020 8614 6140 teddingtonlettings@snellers.co.uk

Energy Rating: C We aim to make our particulars both accurate and reliable. However they are not guaranteed; nor do they form part of an offer or contract. If you require clarification on any points then please contact us, especially if you're traveling some distance to view. Please note that appliances and heating systems have not been tested and therefore no warranties can be given as to their good working order