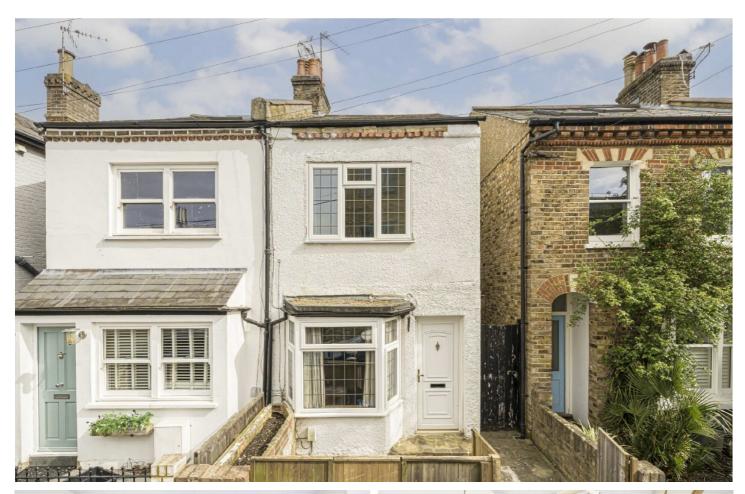

## Railway Road, TW11

£699,950

A Victorian semi-detached three bedroom cottage situated in a desirable residential street. The house has almost 800 sq.ft of living space set over two floors and with the benefit of the usual consents can easily be extended. The house benefits from an excellent size rear garden and no forward chain.

Railway Road is just 0.6 miles from Teddington railway station, with the fantastic array of shops, bars and restaurants of the High Street even closer to hand. There are excellent schools nearby including St. Marys & St. Peters primary school almost on the doorstep.