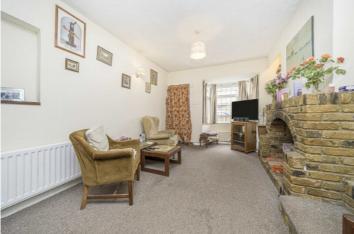

On the ground floor, the front door leads into a double reception room. This is a double aspect room and has a bay window to the front and a window overlooking the garden. There is a fitted kitchen, and this room has a door into the garden and a door into a useful utility room.