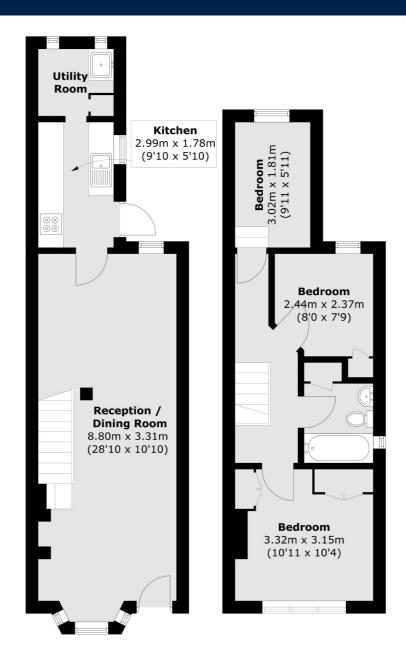

On the ground floor, the front door leads into a double reception room. This is a double aspect room and has a bay window to the front and a window overlooking the garden. There is a fitted kitchen, and this room has a door into the garden and a door into a useful utility room.

On the first floor there are three bedrooms, two of which have fitted wardrobes. There is a bathroom on the first floor and there is also access to a loft space.

Externally, there is an excellent size rear garden which is mainly lawned and has a garden shed. To the front of the house there is an enclosed front garden.

## SNELLERS ESTATE AGENTS

**Ground Floor** 

**First Floor** 

Total area (approx.): 70.2 sq. m (755.6 sq. ft)

Snellers Teddington Sales 74 Broad Street Teddington TW11 8QX 020 8408 8040 teddingtonsales@snellers.co.uk