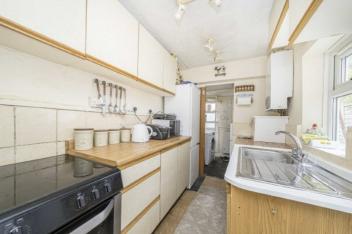

On the ground floor, the front door leads into a double reception room. This is a double aspect room and has a bay window to the front and a window overlooking the garden. There is a fitted kitchen, and this room has a door into the garden and a door into a useful utility room.