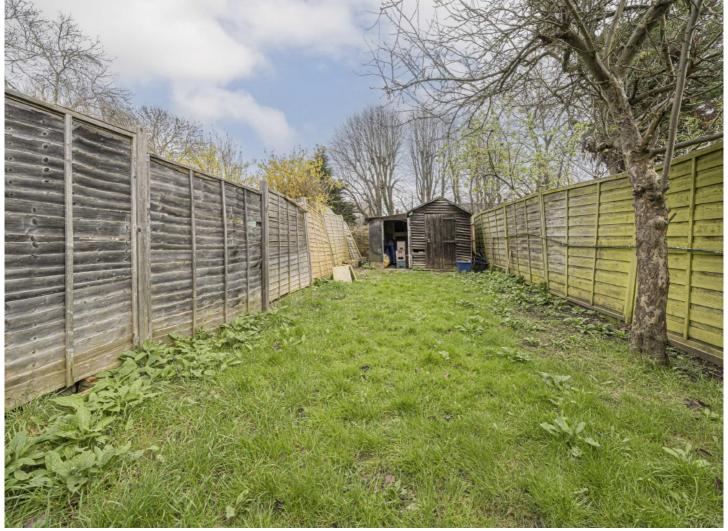

On the first floor there are three bedrooms, two of which have fitted wardrobes. There is a bathroom on the first floor and there is also access to a loft space.

Externally, there is an excellent size rear garden which is mainly lawned and has a garden shed. To the front of the house there is an enclosed front garden.