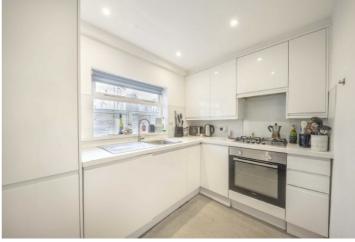

On the ground floor there are two adjoining reception rooms, which are bright and spacious rooms and have wood flooring. The kitchen is at the rear of the house and overlooks the garden. The kitchen has contemporary units at eye and base level.