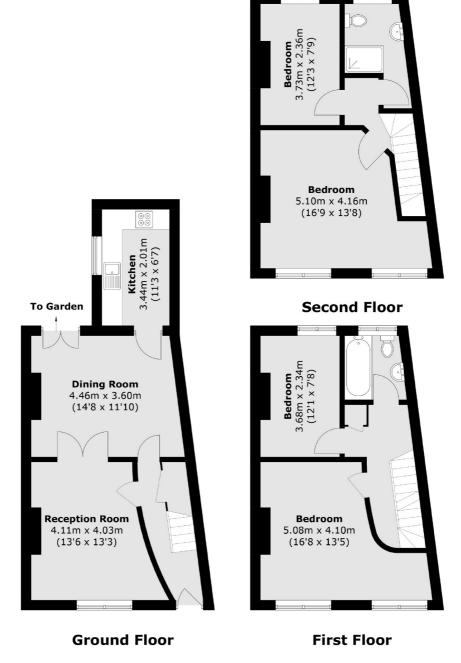

On the ground floor there are two adjoining reception rooms, which are bright and spacious rooms and have wood flooring. The kitchen is at the rear of the house and overlooks the garden. The kitchen has contemporary units at eye and base level.

On the first floor there are two double bedrooms and a family bathroom. On the top floor there are two further bedrooms and a second bathroom.

Externally there is a courtyard style rear garden and this has rear access.

## SNELLERS ESTATE AGENTS

Total area (approx.): 116.1 sq. m (1,249.7 sq. ft)

Snellers Teddington Sales 74 Broad Street Teddington TW11 8QX 020 8408 8040 teddingtonsales@snellers.co.uk

Energy Rating: E We aim to make our particulars both accurate and reliable. However they are not guaranteed; nor do they form part of an offer or contract. If you require clarification on any points then please contact us, especially if you're traveling some distance to view. Please note that appliances and heating systems have not been tested and therefore no warranties can be given as to their good working order