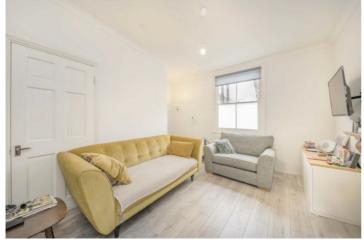

On the ground floor there are two adjoining reception rooms, which are bright and spacious rooms and have wood flooring. The kitchen is at the rear of the house and overlooks the garden. The kitchen has contemporary units at eye and base level.